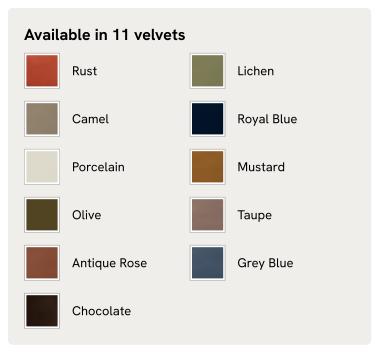

e bottom of its birch and oakwood legs, this bench is designed to pair with the Theodore armchair or mix and match across the rest of our collection. Its blind-tufted, feather-wrapped seat cushion is upholstered in velvet and co-ordinates with a bolster cushion secured by a single strap.

#### Dimensions

Dimensions: H38 x W170 x D50cm / H15 x W67 x D20" Weight: 30kg / 66.1lbs Packaged dimensions: H44 x W181 x D61cm / H17.3 x W71.3 x D24"

### Details

Fabric: 85% Cotton, 15% Polyester (100% Cotton Pile)
Feet: Oak with brass effect finish
Frame: Birch and oak frame with brass effect finish
Removable cushions: Yes
Removable legs: Yes
Seat depth: 19.7"
Seat height: 15"
Seat width: 66.9"
Care instructions: Professional Upholstery Cleaning only





### Available in 5 leathers



# SOHO HOME