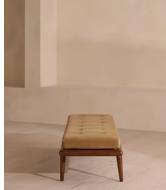

# Theodore Bench, Camel Velvet, US

\$1,295 Regular price \$1,101 Member price

A blind-tufted, feather-wrapped seat cushion is upholstered in velvet to create a wide silhouette made for relaxing.

Taking cues from Soho House 40 Greek Street with the brass detailing at the bottom of its birch and oakwood legs, this bench is designed to pair with the Theodore armchair or mix and match across the rest of our collection. Its blind-tufted, feather-wrapped seat cushion is upholstered in velvet and co-ordinates with a bolster cushion secured by a single strap.

#### Dimensions

Dimensions: H38 x W170 x D50cm / H15 x W67 x D20" Weight: 30kg / 66.1lbs Packaged dimensions: H44 x W181 x D61cm / H17.3 x W71.3 x D24"

### Details

Fabric: 85% Cotton, 15% Polyester (100% Cotton Pile)
Feet: Oak with brass effect finish
Frame: Birch and oak frame with brass effect finish
Removable cushions: Yes
Removable legs: Yes
Seat depth: 19.7"
Seat height: 15"
Seat width: 66.9"
Care instructions: Professional Upholstery Cleaning only