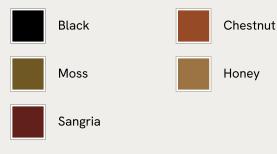

detailing at the bottom of its birch and oakwood legs, this bench is designed to pair with the Theodore armchair or mix and match across the rest of our collection. Its blind-tufted, feather-wrapped seat cushion is upholstered in velvet and co-ordinates with a bolster cushion secured by a single strap.

#### Dimensions

Dimensions: H38 x W170 x D50cm / H15 x W67 x D20" Weight: 30kg / 66.1lbs Packaged dimensions: H44 x W181 x D61cm / H17.3 x W71.3 x D24"

### Details

Fabric: 85% Cotton, 15% Polyester (100% Cotton Pile)
Feet: Oak with brass effect finish
Frame: Birch and oak frame with brass effect finish
Removable cushions: Yes
Removable legs: Yes
Seat depth: 19.7"
Seat height: 15"
Seat width: 66.9"
Care instructions: Professional Upholstery Cleaning only





### Available in 5 leathers



# SOHO HOME