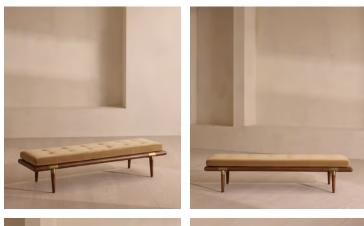

# Theodore Bench, Camel Velvet, US

\$1,295 Regular price \$1,101 Member price

A blind-tufted, feather-wrapped seat cushion is upholstered in velvet to create a wide silhouette made for relaxing.

Taking cues from Soho House 40 Greek Street with the brass detailing at the bottom of its birch and oakwood legs, this bench is designed to pair with the Theodore armchair or mix and match across the rest of our collection. Its blind-tufted, feather-wrapped seat cushion is upholstered in velvet and co-ordinates with a bolster cushion secured by a single strap.

#### Dimensions

Dimensions: H38 x W170 x D50cm / H15 x W67 x D20" Weight: 30kg / 66.1lbs Packaged dimensions: H44 x W181 x D61cm / H17.3 x W71.3 x D24"

### Details

Fabric: 85% Cotton, 15% Polyester (100% Cotton Pile)
Feet: Oak with brass effect finish
Frame: Birch and oak frame with brass effect finish
Removable cushions: Yes
Removable legs: Yes
Seat depth: 19.7"
Seat height: 15"
Seat width: 66.9"
Care instructions: Professional Upholstery Cleaning only