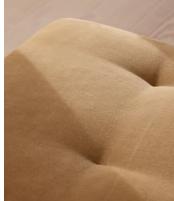

# Theodore Bench, Camel Velvet, US

\$1,295 Regular price \$1,101 Member price

A blind-tufted, feather-wrapped seat cushion is upholstered in velvet to create a wide silhouette made for relaxing.

Taking cues from Soho House 40 Greek Street with the brass detailing at the bottom of its birch and oakwood legs, this bench is designed to pair with the Theodore armchair or mix and match across the rest of our collection. Its blind-tufted, feather-wrapped seat cushion is upholstered in velvet and co-ordinates with a bolster cushion secured by a single strap.

### Details

Fabric: 85% Cotton, 15% Polyester (100% Cotton Pile)
Feet: Oak with brass effect finish
Frame: Birch and oak frame with brass effect finish
Removable cushions: Yes
Removable legs: Yes
Seat depth: 19.7"
Seat height: 15"
Seat width: 66.9"
Care instructions: Professional Upholstery Cleaning only