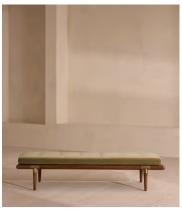

## Theodore Bench, Lichen Velvet, US

\$1,295 Regular price \$1,101 Member price

A blind-tufted, feather-wrapped seat cushion is upholstered in velvet to create a wide silhouette made for relaxing.

Taking cues from Soho House 40 Greek Street with the brass detailing at the bottom of its birch and oakwood legs, this bench is designed to pair with the Theodore armchair or mix and match across the rest of our collection. Its blind-tufted, feather-wrapped seat cushion is upholstered in velvet and co-ordinates with a bolster cushion secured by a single strap.