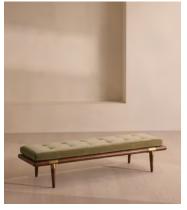

## Theodore Bench, Lichen Velvet, US

\$1,295 Regular price \$1,101 Member price

A blind-tufted, feather-wrapped seat cushion is upholstered in velvet to create a wide silhouette made for relaxing.

Taking cues from Soho House 40 Greek Street with the brass detailing at the bottom of its birch and oakwood legs, this bench is designed to pair with the Theodore armchair or mix and match across the rest of our collection. Its blind-tufted, feather-wrapped seat cushion is upholstered in velvet and co-ordinates with a bolster cushion secured by a single strap.