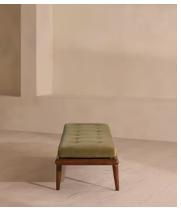

## Theodore Bench, Lichen Velvet, US

\$1,295 Regular price \$1,101 Member price

A blind-tufted, feather-wrapped seat cushion is upholstered in velvet to create a wide silhouette made for relaxing.

Taking cues from Soho House 40 Greek Street with the brass detailing at the bottom of its birch and oakwood legs, this bench is designed to pair with the Theodore armchair or mix and match across the rest of our collection. Its blind-tufted, feather-wrapped seat cushion is upholstered in velvet and co-ordinates with a bolster cushion secured by a single strap.