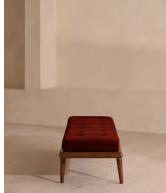

# Theodore Bench, Rust Velvet, US

\$1,295 Regular price \$1,101 Member price

A blind-tufted, feather-wrapped seat cushion is upholstered in velvet to create a wide silhouette made for relaxing.

Taking cues from Soho House 40 Greek Street with the brass detailing at the bottom of its birch and oakwood legs, this bench is designed to pair with the Theodore armchair or mix and match across the rest of our collection. Its blind-tufted, feather-wrapped seat cushion is upholstered in velvet and co-ordinates with a bolster cushion secured by a single strap.

#### Dimensions

Dimensions: H38 x W170 x D50cm / H15 x W67 x D20" Weight: 30kg / 66.1lbs Packaged dimensions: H44 x W181 x D61cm / H17.3 x W71.3 x D24"