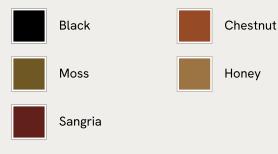

detailing at the bottom of its birch and oakwood legs, this bench is designed to pair with the Theodore armchair or mix and match across the rest of our collection. Its blind-tufted, feather-wrapped seat cushion is upholstered in velvet and co-ordinates with a bolster cushion secured by a single strap.

#### Dimensions

Dimensions: H38 x W170 x D50cm / H15 x W67 x D20" Weight: 30kg / 66.1lbs Packaged dimensions: H44 x W181 x D61cm / H17.3 x W71.3 x D24"

### Details

Fabric: 85% Cotton, 15% Polyester (100% Cotton Pile)
Feet: Oak with brass effect finish
Frame: Birch and oak frame with brass effect finish
Removable cushions: Yes
Removable legs: Yes
Seat depth: 19.7"
Seat height: 15"
Seat width: 66.9"
Care instructions: Professional Upholstery Cleaning only





### Available in 5 leathers



# SOHO HOME