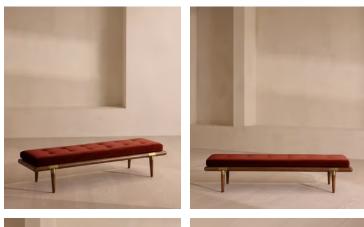

# Theodore Bench, Rust Velvet, US

\$1,295 Regular price \$1,101 Member price

A blind-tufted, feather-wrapped seat cushion is upholstered in velvet to create a wide silhouette made for relaxing.

Taking cues from Soho House 40 Greek Street with the brass detailing at the bottom of its birch and oakwood legs, this bench is designed to pair with the Theodore armchair or mix and match across the rest of our collection. Its blind-tufted, feather-wrapped seat cushion is upholstered in velvet and co-ordinates with a bolster cushion secured by a single strap.

#### Dimensions

Dimensions: H38 x W170 x D50cm / H15 x W67 x D20" Weight: 30kg / 66.1lbs Packaged dimensions: H44 x W181 x D61cm / H17.3 x W71.3 x D24"

### Details

Fabric: 85% Cotton, 15% Polyester (100% Cotton Pile)
Feet: Oak with brass effect finish
Frame: Birch and oak frame with brass effect finish
Removable cushions: Yes
Removable legs: Yes
Seat depth: 19.7"
Seat height: 15"
Seat width: 66.9"
Care instructions: Professional Upholstery Cleaning only