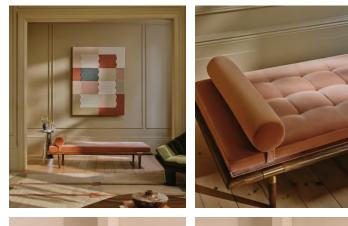

# Theodore Daybed, Antique Rose Velvet, US

\$2,295 Regular price \$1,951 Member price

Tapered legs carved from birch and oak are paired with a comfortable, feather-wrapped cushion upholstered in velvet.

Designed to co-ordinate with the Theodore armchair or mix and match across the rest of our collection, this daybed pairs a tapered birch and oak frame with velvet upholstery. Taking cues from the interiors of Soho House 40 Greek Street, it's finished with brass detailing on the legs and a comfortable, feather-wrapped foam cushion.