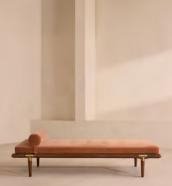

# Theodore Daybed, Antique Rose Velvet, US

\$2,295 Regular price \$1,951 Member price

Tapered legs carved from birch and oak are paired with a comfortable, feather-wrapped cushion upholstered in velvet.

Designed to co-ordinate with the Theodore armchair or mix and match across the rest of our collection, this daybed pairs a tapered birch and oak frame with velvet upholstery. Taking cues from the interiors of Soho House 40 Greek Street, it's finished with brass detailing on the legs and a comfortable, feather-wrapped foam cushion.