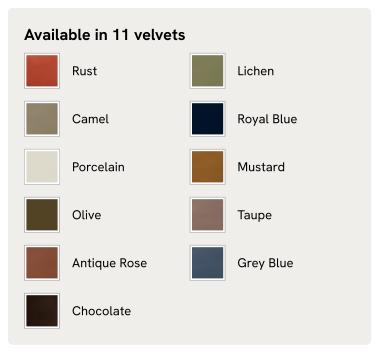

### Details

 Fabric: 85% Cotton, 15% Polyester (100% Cotton Pile)

 Feet: Oak with brass effect finish

 Frame: Birch and oak frame with brass effect finish

 Removable cushions: Yes

 Removable legs: Yes

 Seat depth: 31.9"