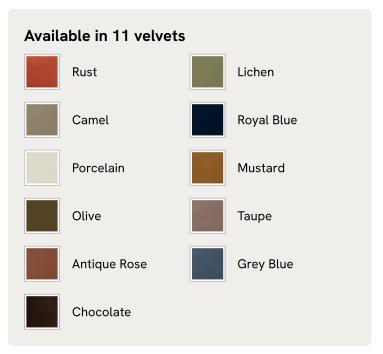

or mix and match across the rest of our collection, this daybed pairs a tapered birch and oakwood frame with velvet upholstery. Taking cues from the interiors of Soho House 40 Greek Street, it's finished with brass detailing on the legs and a comfortable, feather-wrapped foam cushion.

### Dimensions

Dimensions: H55 x W180 x D85cm / H22 x W71 x D34" Weight: 43kg / 94.8lbs Packaged dimensions: H45 x W192 x D97cm / H17.7 x W75.6 x D38.2"

#### Details

Fabric: 85% Cotton, 15% Polyester (100% Cotton Pile)
Feet: Oak with brass effect finish
Frame: Birch and oak frame with brass effect finish
Removable cushions: Yes
Removable legs: Yes
Seat depth: 31.9"
Seat height: 15.4"
Seat width: 68.9"
Care instructions: Professional upholstery cleaner only





### Available in 5 leathers



# SOHO HOME