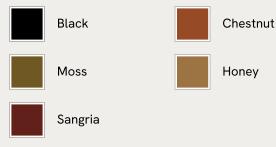

odore armchair or mix and match across the rest of our collection, this daybed pairs a tapered birch and oakwood frame with velvet upholstery. Taking cues from the interiors of Soho House 40 Greek Street, it's finished with brass detailing on the legs and a comfortable, feather-wrapped foam cushion.

### Dimensions

Dimensions: H55 x W180 x D85cm / H22 x W71 x D34" Weight: 43kg / 94.8lbs Packaged dimensions: H45 x W192 x D97cm / H17.7 x W75.6 x D38.2"

#### Details

Fabric: 85% Cotton, 15% Polyester (100% Cotton Pile)
Feet: Oak with brass effect finish
Frame: Birch and oak frame with brass effect finish
Removable cushions: Yes
Removable legs: Yes
Seat depth: 31.9"
Seat height: 15.4"
Seat width: 68.9"
Care instructions: Professional upholstery cleaner only





### Available in 5 leathers



# SOHO HOME