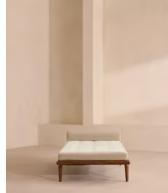

# Theodore Daybed, Porcelain Velvet, US

\$2,295 Regular price \$1,951 Member price

Tapered legs carved from birch and oakwood are paired with a comfortable, feather-wrapped cushion upholstered in velvet.

Designed to co-ordinate with the Theodore armchair or mix and match across the rest of our collection, this daybed pairs a tapered birch and oakwood frame with velvet upholstery. Taking cues from the interiors of Soho House 40 Greek Street, it's finished with brass detailing on the legs and a comfortable, feather-wrapped foam cushion.