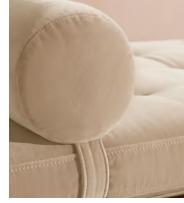

# Theodore Daybed, Porcelain Velvet, US

\$2,295 Regular price \$1,951 Member price

Tapered legs carved from birch and oakwood are paired with a comfortable, feather-wrapped cushion upholstered in velvet.

Designed to co-ordinate with the Theodore armchair or mix and match across the rest of our collection, this daybed pairs a tapered birch and oakwood frame with velvet upholstery. Taking cues from the interiors of Soho House 40 Greek Street, it's finished with brass detailing on the legs and a comfortable, feather-wrapped foam cushion.

#### Details

Fabric: 85% Cotton, 15% Polyester (100% Cotton Pile)
Feet: Oak with brass effect finish
Frame: Birch and oak frame with brass effect finish
Removable cushions: Yes
Removable legs: Yes
Seat depth: 31.9"
Seat height: 15.4"
Seat width: 68.9"
Care instructions: Professional upholstery cleaner only