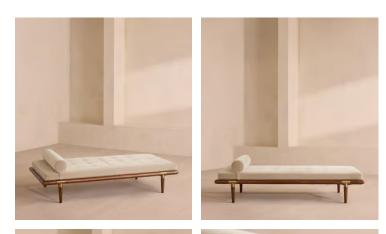

# Theodore Daybed, Porcelain Velvet, US

\$2,295 Regular price \$1,951 Member price

Tapered legs carved from birch and oakwood are paired with a comfortable, feather-wrapped cushion upholstered in velvet.

Designed to co-ordinate with the Theodore armchair or mix and match across the rest of our collection, this daybed pairs a tapered birch and oakwood frame with velvet upholstery. Taking cues from the interiors of Soho House 40 Greek Street, it's finished with brass detailing on the legs and a comfortable, feather-wrapped foam cushion.