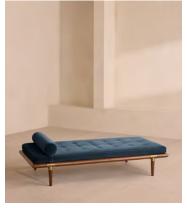

# Theodore Daybed, Royal Blue Velvet, US

\$2,295 Regular price \$1,951 Member price

Tapered legs carved from birch and oakwood are paired with a comfortable, feather-wrapped cushion upholstered in velvet.

Designed to co-ordinate with the Theodore armchair or mix and match across the rest of our collection, this daybed pairs a tapered birch and oakwood frame with velvet upholstery. Taking cues from the interiors of Soho House 40 Greek Street, it's finished with brass detailing on the legs and a comfortable, feather-wrapped foam cushion.