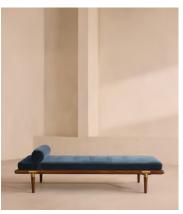

# Theodore Daybed, Royal Blue Velvet, US

\$2,295 Regular price \$1,951 Member price

Tapered legs carved from birch and oakwood are paired with a comfortable, feather-wrapped cushion upholstered in velvet.

Designed to co-ordinate with the Theodore armchair or mix and match across the rest of our collection, this daybed pairs a tapered birch and oakwood frame with velvet upholstery. Taking cues from the interiors of Soho House 40 Greek Street, it's finished with brass detailing on the legs and a comfortable, feather-wrapped foam cushion.