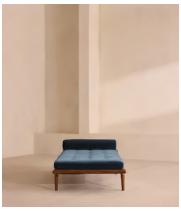

# Theodore Daybed, Royal Blue Velvet, US

\$2,295 Regular price \$1,951 Member price

Tapered legs carved from birch and oakwood are paired with a comfortable, feather-wrapped cushion upholstered in velvet.

Designed to co-ordinate with the Theodore armchair or mix and match across the rest of our collection, this daybed pairs a tapered birch and oakwood frame with velvet upholstery. Taking cues from the interiors of Soho House 40 Greek Street, it's finished with brass detailing on the legs and a comfortable, feather-wrapped foam cushion.