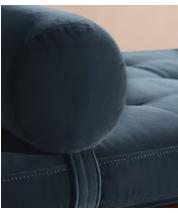

Designed to co-ordinate with the Theodore armchair or mix and match across the rest of our collection, this daybed pairs a tapered birch and oakwood frame with velvet upholstery. Taking cues from the interiors of Soho House 40 Greek Street, it's finished with brass detailing on the legs and a comfortable, feather-wrapped foam cushion.

#### **Details**

Fabric: 85% Cotton, 15% Polyester (100% Cotton Pile)

Feet: Oak with brass effect finish

Frame: Birch and oak frame with brass effect finish

Removable cushions: Yes Removable legs: Yes Seat depth: 31.9" Seat height: 15.4"