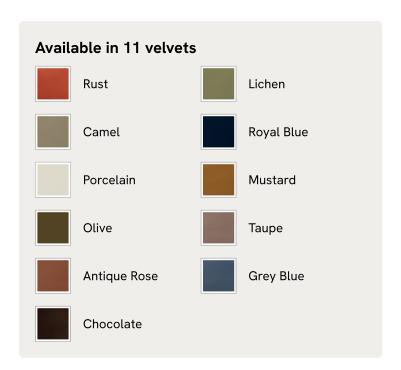

# Theodore Daybed, Royal Blue Velvet, US

\$2,295 Regular price \$1,951 Member price

Tapered legs carved from birch and oakwood are paired with a comfortable, feather-wrapped cushion upholstered in velvet.