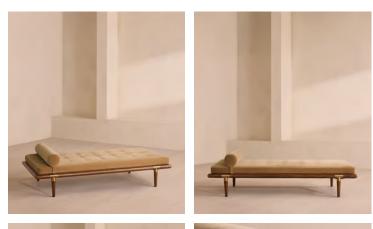

# Theodore Daybed, Camel Velvet, US

\$2,295 Regular price \$1,951 Member price

Tapered legs carved from birch and oak are paired with a comfortable, feather-wrapped cushion upholstered in velvet.

Designed to co-ordinate with the Theodore armchair or mix and match across the rest of our collection, this daybed pairs a tapered birch and oak frame with velvet upholstery. Taking cues from the interiors of Soho House 40 Greek Street, it's finished with brass detailing on the legs and a comfortable, feather-wrapped foam cushion.

### Dimensions

Dimensions: H55 x W180 x D85cm / H22 x W71 x D34" Weight: 43kg / 94.8lbs Packaged dimensions: H45 x W192 x D97cm / H17.7 x W75.6 x D38.2"

#### Details

 Fabric: 85% Cotton, 15% Polyester (100% Cotton Pile)

 Feet: Oak with brass effect finish

 Frame: Birch and oak frame with brass effect finish

 Removable cushions: Yes

 Removable legs: Yes

 Seat depth: 31.9"