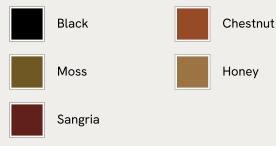

ir or mix and match across the rest of our collection, this daybed pairs a tapered birch and oak frame with velvet upholstery. Taking cues from the interiors of Soho House 40 Greek Street, it's finished with brass detailing on the legs and a comfortable, feather-wrapped foam cushion.

### Dimensions

Dimensions: H55 x W180 x D85cm / H22 x W71 x D34" Weight: 43kg / 94.8lbs Packaged dimensions: H45 x W192 x D97cm / H17.7 x W75.6 x D38.2"

#### Details

 Fabric: 85% Cotton, 15% Polyester (100% Cotton Pile)

 Feet: Oak with brass effect finish

 Frame: Birch and oak frame with brass effect finish

 Removable cushions: Yes

 Removable legs: Yes

 Seat depth: 31.9"

 Seat height: 15.4"

 Seat width: 68.9"

Care instructions: Professional upholstery cleaner only





### Available in 5 leathers



# SOHO HOME