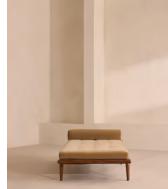

# Theodore Daybed, Camel Velvet, US

\$2,295 Regular price \$1,951 Member price

Tapered legs carved from birch and oak are paired with a comfortable, feather-wrapped cushion upholstered in velvet.

Designed to co-ordinate with the Theodore armchair or mix and match across the rest of our collection, this daybed pairs a tapered birch and oak frame with velvet upholstery. Taking cues from the interiors of Soho House 40 Greek Street, it's finished with brass detailing on the legs and a comfortable, feather-wrapped foam cushion.

### Dimensions

Dimensions: H55 x W180 x D85cm / H22 x W71 x D34" Weight: 43kg / 94.8lbs Packaged dimensions: H45 x W192 x D97cm / H17.7 x W75.6 x D38.2"