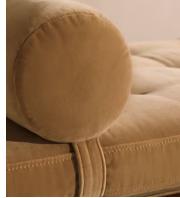

# Theodore Daybed, Camel Velvet, US

\$2,295 Regular price \$1,951 Member price

Tapered legs carved from birch and oak are paired with a comfortable, feather-wrapped cushion upholstered in velvet.

Designed to co-ordinate with the Theodore armchair or mix and match across the rest of our collection, this daybed pairs a tapered birch and oak frame with velvet upholstery. Taking cues from the interiors of Soho House 40 Greek Street, it's finished with brass detailing on the legs and a comfortable, feather-wrapped foam cushion.

#### Details

 Fabric: 85% Cotton, 15% Polyester (100% Cotton Pile)

 Feet: Oak with brass effect finish

 Frame: Birch and oak frame with brass effect finish

 Removable cushions: Yes

 Removable legs: Yes

 Seat depth: 31.9"