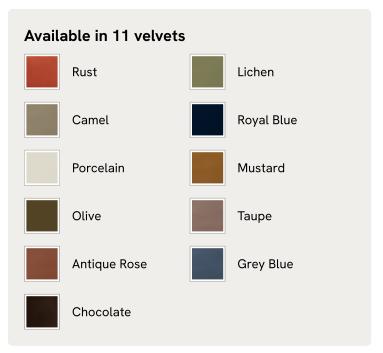

atch across the rest of our collection, this daybed pairs a tapered birch and oak frame with velvet upholstery. Taking cues from the interiors of Soho House 40 Greek Street, it's finished with brass detailing on the legs and a comfortable, feather-wrapped foam cushion.

### Dimensions

Dimensions: H55 x W180 x D85cm / H22 x W71 x D34" Weight: 43kg / 94.8lbs Packaged dimensions: H45 x W192 x D97cm / H17.7 x W75.6 x D38.2"

#### Details

 Fabric: 85% Cotton, 15% Polyester (100% Cotton Pile)

 Feet: Oak with brass effect finish

 Frame: Birch and oak frame with brass effect finish

 Removable cushions: Yes

 Removable legs: Yes

 Seat depth: 31.9"

 Seat height: 15.4"

 Seat width: 68.9"

Care instructions: Professional upholstery cleaner only





### Available in 5 leathers



# SOHO HOME