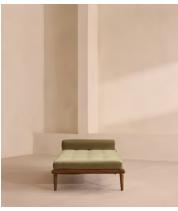

# Theodore Daybed, Lichen Velvet, US

\$2,295 Regular price \$1,951 Member price

Tapered legs carved from birch and oakwood are paired with a comfortable, feather-wrapped cushion upholstered in velvet.

Designed to co-ordinate with the Theodore armchair or mix and match across the rest of our collection, this daybed pairs a tapered birch and oakwood frame with velvet upholstery. Taking cues from the interiors of Soho House 40 Greek Street, it's finished with brass detailing on the legs and a comfortable, feather-wrapped foam cushion.