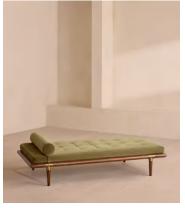

# Theodore Daybed, Lichen Velvet, US

\$2,295 Regular price \$1,951 Member price

Tapered legs carved from birch and oakwood are paired with a comfortable, feather-wrapped cushion upholstered in velvet.

Designed to co-ordinate with the Theodore armchair or mix and match across the rest of our collection, this daybed pairs a tapered birch and oakwood frame with velvet upholstery. Taking cues from the interiors of Soho House 40 Greek Street, it's finished with brass detailing on the legs and a comfortable, feather-wrapped foam cushion.