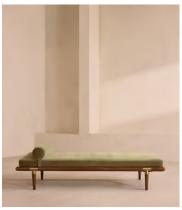

# Theodore Daybed, Lichen Velvet, US

\$2,295 Regular price \$1,951 Member price

Tapered legs carved from birch and oakwood are paired with a comfortable, feather-wrapped cushion upholstered in velvet.

Designed to co-ordinate with the Theodore armchair or mix and match across the rest of our collection, this daybed pairs a tapered birch and oakwood frame with velvet upholstery. Taking cues from the interiors of Soho House 40 Greek Street, it's finished with brass detailing on the legs and a comfortable, feather-wrapped foam cushion.