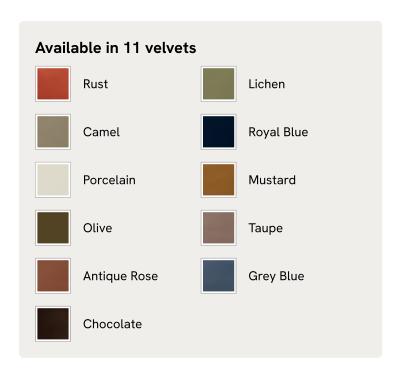

#### **Details**

Fabric: 85% Cotton, 15% Polyester (100% Cotton Pile)

Feet: Oak with brass effect finish

Frame: Birch and oak frame with brass effect finish

Removable cushions: Yes Removable legs: Yes Seat depth: 31.9" Seat height: 15.4" Seat width: 68.9"