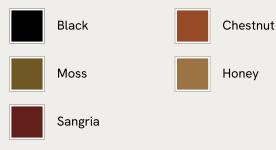

r mix and match across the rest of our collection, this daybed pairs a tapered birch and oakwood frame with velvet upholstery. Taking cues from the interiors of Soho House 40 Greek Street, it's finished with brass detailing on the legs and a comfortable, feather-wrapped foam cushion.

### Dimensions

Dimensions: H55 x W180 x D85cm / H22 x W71 x D34" Weight: 43kg / 94.8lbs Packaged dimensions: H45 x W192 x D97cm / H17.7 x W75.6 x D38.2"

#### Details

 Fabric: 85% Cotton, 15% Polyester (100% Cotton Pile)

 Feet: Oak with brass effect finish

 Frame: Birch and oak frame with brass effect finish

 Removable cushions: Yes

 Removable legs: Yes

 Seat depth: 31.9"

 Seat height: 15.4"

 Seat width: 68.9"

Care instructions: Professional upholstery cleaner only





### Available in 5 leathers



# SOHO HOME