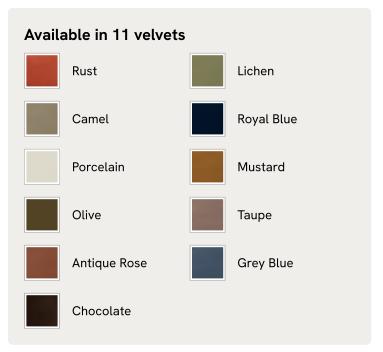

across the rest of our collection, this daybed pairs a tapered birch and oakwood frame with velvet upholstery. Taking cues from the interiors of Soho House 40 Greek Street, it's finished with brass detailing on the legs and a comfortable, feather-wrapped foam cushion.

### Dimensions

Dimensions: H55 x W180 x D85cm / H22 x W71 x D34" Weight: 43kg / 94.8lbs Packaged dimensions: H45 x W192 x D97cm / H17.7 x W75.6 x D38.2"

#### Details

 Fabric: 85% Cotton, 15% Polyester (100% Cotton Pile)

 Feet: Oak with brass effect finish

 Frame: Birch and oak frame with brass effect finish

 Removable cushions: Yes

 Removable legs: Yes

 Seat depth: 31.9"

 Seat height: 15.4"

 Seat width: 68.9"

Care instructions: Professional upholstery cleaner only





### Available in 5 leathers



# SOHO HOME