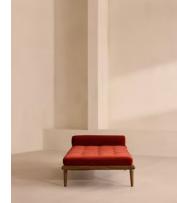

# Theodore Daybed, Rust Velvet, US

\$2,295 Regular price \$1,951 Member price

Tapered legs carved from birch and oakwood are paired with a comfortable, feather-wrapped cushion upholstered in velvet.

Designed to co-ordinate with the Theodore armchair or mix and match across the rest of our collection, this daybed pairs a tapered birch and oakwood frame with velvet upholstery. Taking cues from the interiors of Soho House 40 Greek Street, it's finished with brass detailing on the legs and a comfortable, feather-wrapped foam cushion.

### Dimensions

Dimensions: H55 x W180 x D85cm / H22 x W71 x D34" Weight: 43kg / 94.8lbs Packaged dimensions: H45 x W192 x D97cm / H17.7 x W75.6 x D38.2"