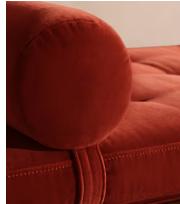

# Theodore Daybed, Rust Velvet, US

\$2,295 Regular price \$1,951 Member price

Tapered legs carved from birch and oakwood are paired with a comfortable, feather-wrapped cushion upholstered in velvet.

Designed to co-ordinate with the Theodore armchair or mix and match across the rest of our collection, this daybed pairs a tapered birch and oakwood frame with velvet upholstery. Taking cues from the interiors of Soho House 40 Greek Street, it's finished with brass detailing on the legs and a comfortable, feather-wrapped foam cushion.

#### Details

 Fabric: 85% Cotton, 15% Polyester (100% Cotton Pile)

 Feet: Oak with brass effect finish

 Frame: Birch and oak frame with brass effect finish

 Removable cushions: Yes

 Removable legs: Yes

 Seat depth: 31.9"