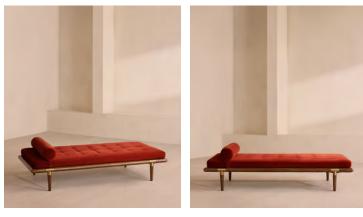

# Theodore Daybed, Rust Velvet, US

\$2,295 Regular price \$1,951 Member price

Tapered legs carved from birch and oakwood are paired with a comfortable, feather-wrapped cushion upholstered in velvet.

Designed to co-ordinate with the Theodore armchair or mix and match across the rest of our collection, this daybed pairs a tapered birch and oakwood frame with velvet upholstery. Taking cues from the interiors of Soho House 40 Greek Street, it's finished with brass detailing on the legs and a comfortable, feather-wrapped foam cushion.

### Dimensions

Dimensions: H55 x W180 x D85cm / H22 x W71 x D34" Weight: 43kg / 94.8lbs Packaged dimensions: H45 x W192 x D97cm / H17.7 x W75.6 x D38.2"

#### Details

 Fabric: 85% Cotton, 15% Polyester (100% Cotton Pile)

 Feet: Oak with brass effect finish

 Frame: Birch and oak frame with brass effect finish

 Removable cushions: Yes

 Removable legs: Yes

 Seat depth: 31.9"