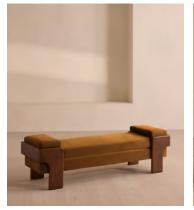

# Marcia Bench, Mustard Velvet, US

\$1,695 Regular price \$1,441 Member price

The relaxed silhouette is finished with feather-wrapped cushions upholstered in linen.

Designed as part of our Marcia collection, this bench similarly echoes the relaxed social setting of Shoreditch House. Secured by a solid oak framing at either side, its silhouette is fitted with a feather-wrapped seat cushion and two bolster cushions fully upholstered in linen in our made-to-order palette.

### **Details**

Fabric: 85% Cotton, 15% Polyester (100% Cotton Pile)

Feet: Oak

Frame: Oak and Birch
Removable cushions: Yes
Removable legs: No

Seat depth: 17.7"
Seat height: 18.1"
Seat width: 64.6"

Care instructions: Professional Upholstery Cleaning only