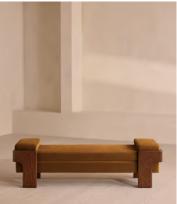

# Marcia Bench, Mustard Velvet, US

\$1,695 Regular price \$1,441 Member price

The relaxed silhouette is finished with feather-wrapped cushions upholstered in linen.

Designed as part of our Marcia collection, this bench similarly echoes the relaxed social setting of Shoreditch House. Secured by a solid oak framing at either side, its silhouette is fitted with a feather-wrapped seat cushion and two bolster cushions fully upholstered in linen in our made-to-order palette.

### **Details**

Fabric: 85% Cotton, 15% Polyester (100% Cotton Pile)

Feet: Oak

Frame: Oak and Birch
Removable cushions: Yes
Removable legs: No

Seat depth: 17.7"
Seat height: 18.1"
Seat width: 64.6"

Care instructions: Professional Upholstery Cleaning only