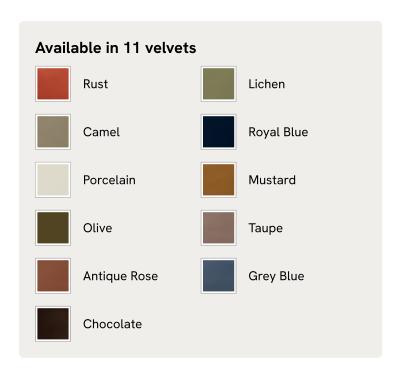

hions upholstered in linen.

Designed as part of our Marcia collection, this bench similarly echoes the relaxed social setting of Shoreditch House. Secured by a solid oak framing at either side, its silhouette is fitted with a feather-wrapped seat cushion and two bolster cushions fully upholstered in linen in our made-to-order palette.

### **Dimensions**

Dimensions: H53 x W170 x D50cm / H21 x W67 x D20"

**Weight:** 41kg / 90.4lbs

Packaged dimensions:  $H58 \times W183 \times D62cm / H22.8 \times W72 \times D24.4$ "

### **Details**

Fabric: 85% Cotton, 15% Polyester (100% Cotton Pile)

Feet: Oak

Frame: Oak and Birch
Removable cushions: Yes
Removable legs: No

Seat depth: 17.7"
Seat height: 18.1"
Seat width: 64.6"

Care instructions: Professional Upholstery Cleaning only

# SOHO HOME