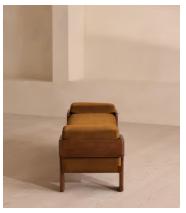

# Marcia Bench, Mustard Velvet, US

\$1,695 Regular price \$1,441 Member price

The relaxed silhouette is finished with feather-wrapped cushions upholstered in linen.

Designed as part of our Marcia collection, this bench similarly echoes the relaxed social setting of Shoreditch House. Secured by a solid oak framing at either side, its silhouette is fitted with a feather-wrapped seat cushion and two bolster cushions fully upholstered in linen in our made-to-order palette.

### **Details**

Fabric: 85% Cotton, 15% Polyester (100% Cotton Pile)

Feet: Oak

Frame: Oak and Birch
Removable cushions: Yes
Removable legs: No

Seat depth: 17.7"
Seat height: 18.1"
Seat width: 64.6"

Care instructions: Professional Upholstery Cleaning only