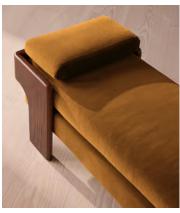

# Marcia Bench, Mustard Velvet, US

\$1,695 Regular price \$1,441 Member price

The relaxed silhouette is finished with feather-wrapped cushions upholstered in linen.

Designed as part of our Marcia collection, this bench similarly echoes the relaxed social setting of Shoreditch House. Secured by a solid oak framing at either side, its silhouette is fitted with a feather-wrapped seat cushion and two bolster cushions fully upholstered in linen in our made-to-order palette.

### **Details**

Fabric: 85% Cotton, 15% Polyester (100% Cotton Pile)

Feet: Oak

Frame: Oak and Birch
Removable cushions: Yes
Removable legs: No

Seat depth: 17.7"
Seat height: 18.1"
Seat width: 64.6"

Care instructions: Professional Upholstery Cleaning only