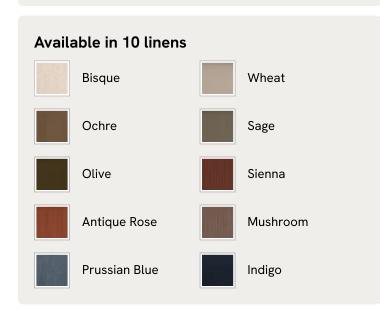

# Marcia Bench, Porcelain Velvet, US

\$1,695 Regular price \$1,441 Member price

The relaxed silhouette is finished with feather-wrapped cushions upholstered in velvet.

Designed as part of our Marcia collection, this bench similarly echoes the relaxed social setting of Shoreditch House. Secured by a solid oak framing at either side, its silhouette is fitted with a feather-wrapped seat cushion and two bolster cushions fully upholstered in velvet in our made-to-order palette.