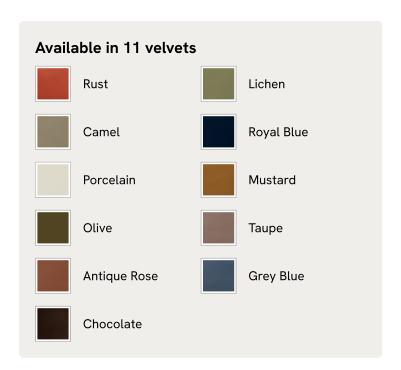

# Marcia Bench, Porcelain Velvet, US

\$1,695 Regular price \$1,441 Member price

The relaxed silhouette is finished with feather-wrapped cushions upholstered in velvet.

Designed as part of our Marcia collection, this bench similarly echoes the relaxed social setting of Shoreditch House. Secured by a solid oak framing at either side, its silhouette is fitted with a feather-wrapped seat cushion and two bolster cushions fully upholstered in velvet in our made-to-order palette.