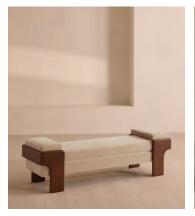

# Marcia Bench, Porcelain Velvet, US

\$1,695 Regular price \$1,441 Member price

The relaxed silhouette is finished with feather-wrapped cushions upholstered in velvet.

Designed as part of our Marcia collection, this bench similarly echoes the relaxed social setting of Shoreditch House. Secured by a solid oak framing at either side, its silhouette is fitted with a feather-wrapped seat cushion and two bolster cushions fully upholstered in velvet in our made-to-order palette.