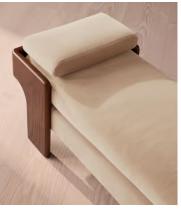

# Marcia Bench, Porcelain Velvet, US

\$1,695 Regular price \$1,441 Member price

The relaxed silhouette is finished with feather-wrapped cushions upholstered in velvet.

Designed as part of our Marcia collection, this bench similarly echoes the relaxed social setting of Shoreditch House. Secured by a solid oak framing at either side, its silhouette is fitted with a feather-wrapped seat cushion and two bolster cushions fully upholstered in velvet in our made-to-order palette.

### **Details**

Fabric: 85% Cotton, 15% Polyester (100% Cotton Pile)

Feet: Oak

Frame: Oak and Birch
Removable cushions: Yes
Removable legs: No
Seat depth: 17.7"

Seat height: 18.1"
Seat width: 64.6"

Care instructions: Professional Upholstery Cleaning only