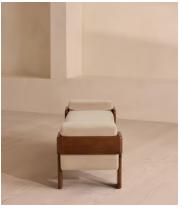

# Marcia Bench, Porcelain Velvet, US

\$1,695 Regular price \$1,441 Member price

The relaxed silhouette is finished with feather-wrapped cushions upholstered in velvet.

Designed as part of our Marcia collection, this bench similarly echoes the relaxed social setting of Shoreditch House. Secured by a solid oak framing at either side, its silhouette is fitted with a feather-wrapped seat cushion and two bolster cushions fully upholstered in velvet in our made-to-order palette.