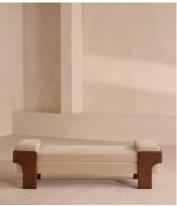

# Marcia Bench, Porcelain Velvet, US

\$1,695 Regular price \$1,441 Member price

The relaxed silhouette is finished with feather-wrapped cushions upholstered in velvet.

Designed as part of our Marcia collection, this bench similarly echoes the relaxed social setting of Shoreditch House. Secured by a solid oak framing at either side, its silhouette is fitted with a feather-wrapped seat cushion and two bolster cushions fully upholstered in velvet in our made-to-order palette.