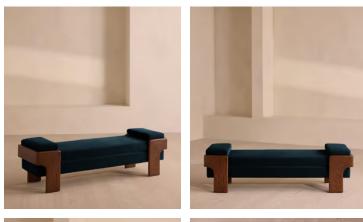

# Marcia Bench, Royal Blue Velvet, US

\$1,695 Regular price \$1,441 Member price

The relaxed silhouette is finished with feather-wrapped cushions upholstered in velvet.

Designed as part of our Marcia collection, this bench similarly echoes the relaxed social setting of Shoreditch House. Secured by a solid oak framing at either side, its silhouette is fitted with a feather-wrapped seat cushion and two bolster cushions fully upholstered in velvet in our made-to-order palette.

## Dimensions

Dimensions: H53 x W170 x D50cm / H21 x W67 x D20" Weight: 41kg / 90.4lbs Packaged dimensions: H58 x W183 x D62cm / H22.8 x W72 x D24.4" Packaged weight: 41kg / 90.4lbs