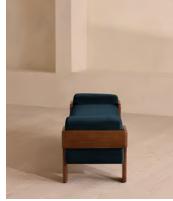

# Marcia Bench, Royal Blue Velvet, US

\$1,695 Regular price \$1,441 Member price

The relaxed silhouette is finished with feather-wrapped cushions upholstered in velvet.

Designed as part of our Marcia collection, this bench similarly echoes the relaxed social setting of Shoreditch House. Secured by a solid oak framing at either side, its silhouette is fitted with a feather-wrapped seat cushion and two bolster cushions fully upholstered in velvet in our made-to-order palette.

## Details

Fabric: 85% Cotton, 15% Polyester (100% Cotton Pile) Feet: Oak Frame: Oak and Birch Removable cushions: Yes Removable legs: No Seat depth: 17.7" Seat height: 18.1" Seat width: 64.6" Care instructions: Professional Upholstery Cleaning only