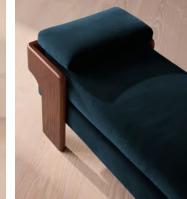

# Marcia Bench, Royal Blue Velvet, US

\$1,695 Regular price \$1,441 Member price

The relaxed silhouette is finished with feather-wrapped cushions upholstered in velvet.

Designed as part of our Marcia collection, this bench similarly echoes the relaxed social setting of Shoreditch House. Secured by a solid oak framing at either side, its silhouette is fitted with a feather-wrapped seat cushion and two bolster cushions fully upholstered in velvet in our made-to-order palette.

## Details

Fabric: 85% Cotton, 15% Polyester (100% Cotton Pile) Feet: Oak Frame: Oak and Birch Removable cushions: Yes Removable legs: No Seat depth: 17.7" Seat height: 18.1" Seat width: 64.6" Care instructions: Professional Upholstery Cleaning only