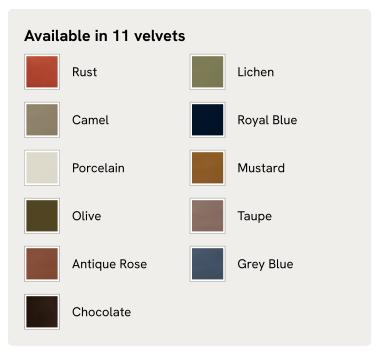

rapped cushions upholstered in velvet.

Designed as part of our Marcia collection, this bench similarly echoes the relaxed social setting of Shoreditch House. Secured by a solid oak framing at either side, its silhouette is fitted with a feather-wrapped seat cushion and two bolster cushions fully upholstered in velvet in our made-to-order palette.

## Dimensions

Dimensions: H53 x W170 x D50cm / H21 x W67 x D20" Weight: 41kg / 90.4lbs Packaged dimensions: H58 x W183 x D62cm / H22.8 x W72 x D24.4" Packaged weight: 41kg / 90.4lbs

## Details

Fabric: 85% Cotton, 15% Polyester (100% Cotton Pile) Feet: Oak Frame: Oak and Birch Removable cushions: Yes Removable legs: No Seat depth: 17.7" Seat height: 18.1" Seat width: 64.6" Care instructions: Professional Upholstery Cleaning only

# SOHO HOME