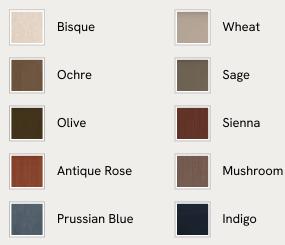

## SOHO HOME







## Available in 5 leathers



#### Available in 10 linens



# Marcia Bench, Royal Blue Velvet, US

\$1,695 Regular price \$1,441 Member price

The relaxed silhouette is finished with feather-wrapped cushions upholstered in velvet.

Designed as part of our Marcia collection, this bench similarly echoes the relaxed social setting of Shoreditch House. Secured by a solid oak framing at either side, its silhouette is fitted with a feather-wrapped seat cushion and two bolster cushions fully upholstered in velvet in our made-to-order palette.

## Dimensions

Dimensions: H53 x W170 x D50cm / H21 x W67 x D20" Weight: 41kg / 90.4lbs Packaged dimensions: H58 x W183 x D62cm / H22.8 x W72 x D24.4" Packaged weight: 41kg / 90.4lbs

## Details

Fabric: 85% Cotton, 15% Polyester (100% Cotton Pile) Feet: Oak Frame: Oak and Birch Removable cushions: Yes Removable l