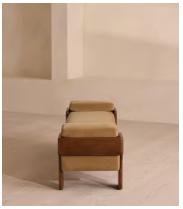

# Marcia Bench, Camel Velvet, US

\$1,695 Regular price \$1,441 Member price

The relaxed silhouette is finished with feather-wrapped cushions upholstered in velvet.

Designed as part of our Marcia collection, this bench similarly echoes the relaxed social setting of Shoreditch House. Secured by a solid oak framing at either side, its silhouette is fitted with a feather-wrapped seat cushion and two bolster cushions fully upholstered in velvet in our made-to-order palette.