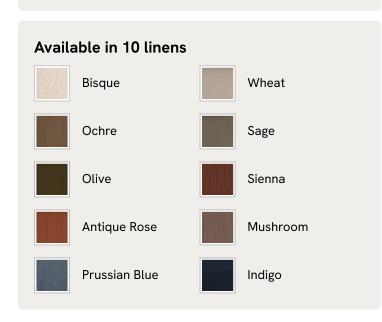

## SOHO HOME







Sangria



# Available in 5 leathers Black Chestnut Moss Honey



# Marcia Bench, Camel Velvet, US

\$1,695 Regular price \$1,441 Member price

The relaxed silhouette is finished with feather-wrapped cushions upholstered in velvet.

Designed as part of our Marcia collection, this bench similarly echoes the relaxed social setting of Shoreditch House. Secured by a solid oak framing at either side, its silhouette is fitted with a feather-wrapped seat cushion and two bolster cushions fully upholstered in velvet in our made-to-order palette.

### **Dimensions**

Dimensions: H53 x W170 x D50cm / H21 x W67 x D20"

**Weight:** 41kg / 90.4lbs

Packaged dimensions:  $H58 \times W183 \times D62cm / H22.8 \times W72 \times D24.4$ "

Packaged weight: 41kg / 90.4lbs

### **Details**

Fabric: 85% Cotton, 15% Polyester (100% Cotton Pile)

Feet: Oak

Frame: Oak and Bir