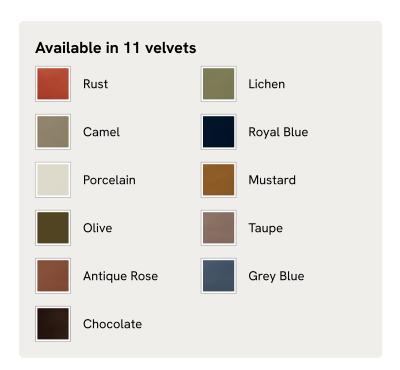

# Marcia Bench, Camel Velvet, US

\$1,695 Regular price \$1,441 Member price

The relaxed silhouette is finished with feather-wrapped cushions upholstered in velvet.

Designed as part of our Marcia collection, this bench similarly echoes the relaxed social setting of Shoreditch House. Secured by a solid oak framing at either side, its silhouette is fitted with a feather-wrapped seat cushion and two bolster cushions fully upholstered in velvet in our made-to-order palette.