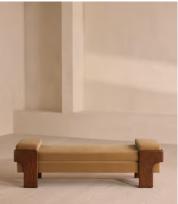

# Marcia Bench, Camel Velvet, US

\$1,695 Regular price \$1,441 Member price

The relaxed silhouette is finished with feather-wrapped cushions upholstered in velvet.

Designed as part of our Marcia collection, this bench similarly echoes the relaxed social setting of Shoreditch House. Secured by a solid oak framing at either side, its silhouette is fitted with a feather-wrapped seat cushion and two bolster cushions fully upholstered in velvet in our made-to-order palette.