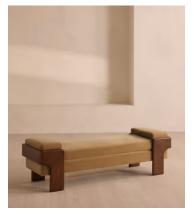

# Marcia Bench, Camel Velvet, US

\$1,695 Regular price \$1,441 Member price

The relaxed silhouette is finished with feather-wrapped cushions upholstered in velvet.

Designed as part of our Marcia collection, this bench similarly echoes the relaxed social setting of Shoreditch House. Secured by a solid oak framing at either side, its silhouette is fitted with a feather-wrapped seat cushion and two bolster cushions fully upholstered in velvet in our made-to-order palette.