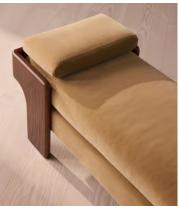

# Marcia Bench, Camel Velvet, US

\$1,695 Regular price \$1,441 Member price

The relaxed silhouette is finished with feather-wrapped cushions upholstered in velvet.

Designed as part of our Marcia collection, this bench similarly echoes the relaxed social setting of Shoreditch House. Secured by a solid oak framing at either side, its silhouette is fitted with a feather-wrapped seat cushion and two bolster cushions fully upholstered in velvet in our made-to-order palette.