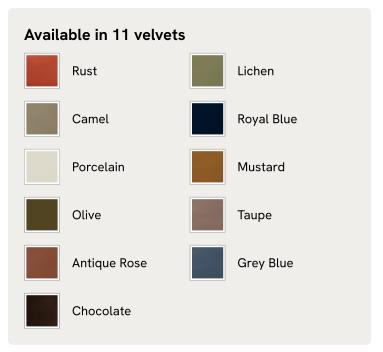

ped cushions upholstered in velvet.

Designed as part of our Marcia collection, this bench similarly echoes the relaxed social setting of Shoreditch House. Secured by a solid oak framing at either side, its silhouette is fitted with a feather-wrapped seat cushion and two bolster cushions fully upholstered in velvet in our made-to-order palette.

### Dimensions

Dimensions: H53 x W170 x D50cm / H21 x W67 x D20" Weight: 41kg / 90.4lbs Packaged dimensions: H58 x W183 x D62cm / H22.8 x W72 x D24.4" Packaged weight: 41kg / 90.4lbs

### Details

Fabric: 85% Cotton, 15% Polyester (100% Cotton Pile) Feet: Oak Frame: Oak and Birch Removable cushions: Yes Removable legs: No Seat depth: 17.7" Seat height: 18.1" Seat width: 64.6" Care instructions: Professional Upholstery Cleaning only

## SOHO HOME