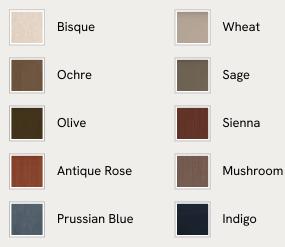

## SOHO HOME







### Available in 5 leathers



### Available in 10 linens



# Marcia Bench, Lichen Velvet, US

\$1,695 Regular price \$1,441 Member price

The relaxed silhouette is finished with feather-wrapped cushions upholstered in velvet.

Designed as part of our Marcia collection, this bench similarly echoes the relaxed social setting of Shoreditch House. Secured by a solid oak framing at either side, its silhouette is fitted with a feather-wrapped seat cushion and two bolster cushions fully upholstered in velvet in our made-to-order palette.

### Dimensions

Dimensions: H53 x W170 x D50cm / H21 x W67 x D20" Weight: 41kg / 90.4lbs Packaged dimensions: H58 x W183 x D62cm / H22.8 x W72 x D24.4" Packaged weight: 41kg / 90.4lbs

### Details

Fabric: 85% Cotton, 15% Polyester (100% Cotton Pile) Feet: Oak Frame: Oak and Birch Removable cushions: Yes Removable leg