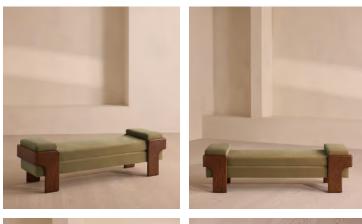

# Marcia Bench, Lichen Velvet, US

\$1,695 Regular price \$1,441 Member price

The relaxed silhouette is finished with feather-wrapped cushions upholstered in velvet.

Designed as part of our Marcia collection, this bench similarly echoes the relaxed social setting of Shoreditch House. Secured by a solid oak framing at either side, its silhouette is fitted with a feather-wrapped seat cushion and two bolster cushions fully upholstered in velvet in our made-to-order palette.