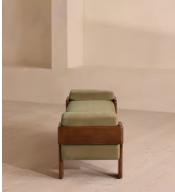

# Marcia Bench, Lichen Velvet, US

\$1,695 Regular price \$1,441 Member price

The relaxed silhouette is finished with feather-wrapped cushions upholstered in velvet.

Designed as part of our Marcia collection, this bench similarly echoes the relaxed social setting of Shoreditch House. Secured by a solid oak framing at either side, its silhouette is fitted with a feather-wrapped seat cushion and two bolster cushions fully upholstered in velvet in our made-to-order palette.

### Dimensions

Dimensions: H53 x W170 x D50cm / H21 x W67 x D20" Weight: 41kg / 90.4lbs Packaged dimensions: H58 x W183 x D62cm / H22.8 x W72 x D24.4" Packaged weight: 41kg / 90.4lbs