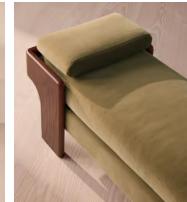

# Marcia Bench, Lichen Velvet, US

\$1,695 Regular price \$1,441 Member price

The relaxed silhouette is finished with feather-wrapped cushions upholstered in velvet.

Designed as part of our Marcia collection, this bench similarly echoes the relaxed social setting of Shoreditch House. Secured by a solid oak framing at either side, its silhouette is fitted with a feather-wrapped seat cushion and two bolster cushions fully upholstered in velvet in our made-to-order palette.

### Details

Fabric: 85% Cotton, 15% Polyester (100% Cotton Pile) Feet: Oak Frame: Oak and Birch Removable cushions: Yes Removable legs: No Seat depth: 17.7" Seat height: 18.1" Seat width: 64.6" Care instructions: Professional Upholstery Cleaning only