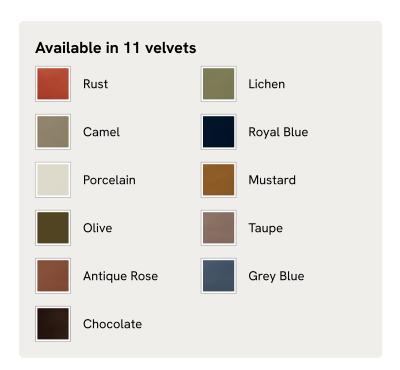

## Marcia Bench, Rust Velvet, US

\$1,695 Regular price \$1,441 Member price

The relaxed silhouette is finished with feather-wrapped cushions upholstered in velvet.

Designed as part of our Marcia collection, this bench similarly echoes the relaxed social setting of Shoreditch House. Secured by a solid oak framing at either side, its silhouette is fitted with a feather-wrapped seat cushion and two bolster cushions fully upholstered in velvet in our made-to-order palette.