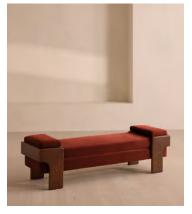

## Marcia Bench, Rust Velvet, US

\$1,695 Regular price \$1,441 Member price

The relaxed silhouette is finished with feather-wrapped cushions upholstered in velvet.

Designed as part of our Marcia collection, this bench similarly echoes the relaxed social setting of Shoreditch House. Secured by a solid oak framing at either side, its silhouette is fitted with a feather-wrapped seat cushion and two bolster cushions fully upholstered in velvet in our made-to-order palette.

#### **Dimensions**

Dimensions: H53 x W170 x D50cm / H21 x W67 x D20"

**Weight:** 41kg / 90.4lbs

Packaged dimensions:  $H58 \times W183 \times D62cm / H22.8 \times W72 \times D24.4$ "

Packaged weight: 41kg / 90.4lbs

#### **Details**

Fabric: 85% Cotton, 15% Polyester (100% Cotton Pile)

Feet: Oak

Frame: Oak and Birch
Removable cushions: Yes
Removable legs: No

Seat depth: 17.7" Seat height: 18.1" Seat width: 64.6"

Care instructions: Professional Upholstery Cleaning only