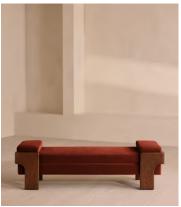

## Marcia Bench, Rust Velvet, US

\$1,695 Regular price \$1,441 Member price

The relaxed silhouette is finished with feather-wrapped cushions upholstered in velvet.

Designed as part of our Marcia collection, this bench similarly echoes the relaxed social setting of Shoreditch House. Secured by a solid oak framing at either side, its silhouette is fitted with a feather-wrapped seat cushion and two bolster cushions fully upholstered in velvet in our made-to-order palette.

#### **Dimensions**

Dimensions: H53 x W170 x D50cm / H21 x W67 x D20"

**Weight:** 41kg / 90.4lbs

Packaged dimensions:  $H58 \times W183 \times D62cm / H22.8 \times W72 \times D24.4$ "

Packaged weight: 41kg / 90.4lbs

#### **Details**

Fabric: 85% Cotton, 15% Polyester (100% Cotton Pile)

Feet: Oak

Frame: Oak and Birch
Removable cushions: Yes
Removable legs: No

Seat depth: 17.7" Seat height: 18.1" Seat width: 64.6"

Care instructions: Professional Upholstery Cleaning only