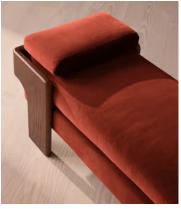

## Marcia Bench, Rust Velvet, US

\$1,695 Regular price \$1,441 Member price

The relaxed silhouette is finished with feather-wrapped cushions upholstered in velvet.

Designed as part of our Marcia collection, this bench similarly echoes the relaxed social setting of Shoreditch House. Secured by a solid oak framing at either side, its silhouette is fitted with a feather-wrapped seat cushion and two bolster cushions fully upholstered in velvet in our made-to-order palette.

#### **Dimensions**

Dimensions: H53 x W170 x D50cm / H21 x W67 x D20"

**Weight:** 41kg / 90.4lbs

Packaged dimensions:  $H58 \times W183 \times D62cm / H22.8 \times W72 \times D24.4$ "

Packaged weight: 41kg / 90.4lbs

#### **Details**

Fabric: 85% Cotton, 15% Polyester (100% Cotton Pile)

Feet: Oak

Frame: Oak and Birch
Removable cushions: Yes
Removable legs: No

Seat depth: 17.7" Seat height: 18.1" Seat width: 64.6"

Care instructions: Professional Upholstery Cleaning only