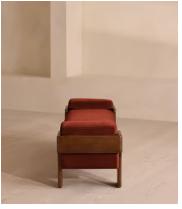

## Marcia Bench, Rust Velvet, US

\$1,695 Regular price \$1,441 Member price

The relaxed silhouette is finished with feather-wrapped cushions upholstered in velvet.

Designed as part of our Marcia collection, this bench similarly echoes the relaxed social setting of Shoreditch House. Secured by a solid oak framing at either side, its silhouette is fitted with a feather-wrapped seat cushion and two bolster cushions fully upholstered in velvet in our made-to-order palette.

#### **Dimensions**

Dimensions: H53 x W170 x D50cm / H21 x W67 x D20"

**Weight:** 41kg / 90.4lbs

Packaged dimensions:  $H58 \times W183 \times D62cm / H22.8 \times W72 \times D24.4$ "

Packaged weight: 41kg / 90.4lbs

#### **Details**

Fabric: 85% Cotton, 15% Polyester (100% Cotton Pile)

Feet: Oak

Frame: Oak and Birch
Removable cushions: Yes
Removable legs: No

Seat depth: 17.7" Seat height: 18.1" Seat width: 64.6"

Care instructions: Professional Upholstery Cleaning only