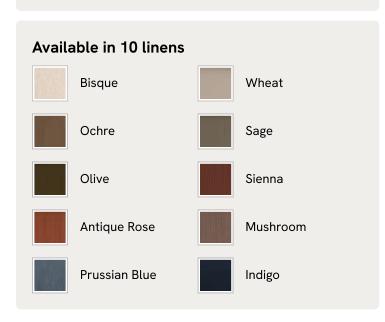

## Marcia Bench, Rust Velvet, US

\$1,695 Regular price \$1,441 Member price

The relaxed silhouette is finished with feather-wrapped cushions upholstered in velvet.

Designed as part of our Marcia collection, this bench similarly echoes the relaxed social setting of Shoreditch House. Secured by a solid oak framing at either side, its silhouette is fitted with a feather-wrapped seat cushion and two bolster cushions fully upholstered in velvet in our made-to-order palette.