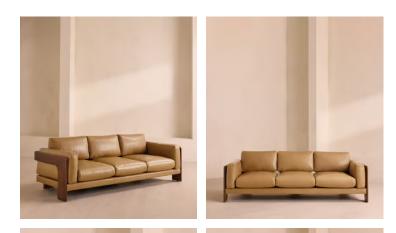

## SOHO HOME

A laid-back silhouette combines a solid oak frame with fully reversible, feather-wrapped cushions upholstered in leather.

Echoing the relaxed social setting of Shoreditch House, the Marcia three-seater sofa has a laid-back silhouette carved from solid oak. Its feather-wrapped cushions are fully reversible, and come upholstered in leather in select made-to-order colors.

## Details

Arm height: 24.4" Fabric: 100% Leather Feet: Oak Removable cushions: Yes Removable legs: No Seat depth: 23.2" Seat height: 16.5" Seat width: 70.1" Care instructions: Professional upholstery cleaning only