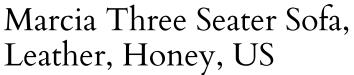

## SOHO HOME

A laid-back silhouette combines a solid oak frame with fully reversible, feather-wrapped cushions upholstered in leather.

Echoing the relaxed social setting of Shoreditch House, the Marcia three-seater sofa has a laid-back silhouette carved from solid oak. Its feather-wrapped cushions are fully reversible, and come upholstered in leather in select made-to-order colors.

## Details

Arm height: 24.4" Fabric: 100% Leather Feet: Oak Removable cushions: Yes Removable legs: No Seat depth: 23.2" Seat height: 16.5" Seat width: 70.1" Care instructions: Professional upholstery cleaning only