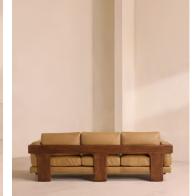

## SOHO HOME

A laid-back silhouette combines a solid oak frame with fully reversible, feather-wrapped cushions upholstered in leather.

Echoing the relaxed social setting of Shoreditch House, the Marcia three-seater sofa has a laid-back silhouette carved from solid oak. Its feather-wrapped cushions are fully reversible, and come upholstered in leather in select made-to-order colors.

## Dimensions

Dimensions: H78 x W221 x D87cm / H31 x W87 x D34" Weight: 80kg / 176.4lbs Packaged dimensions: H72 x W231 x D97cm / H28.3 x W90.9 x D38.2"

## Details

Arm height: 24.4" Fabric: 100% Leather Feet: Oak Removable cushions: Yes Removable legs: No Seat depth: 23.2" Seat height: 16.5" Seat width: 70.1" Care instructions: Professional upholstery cleaning only