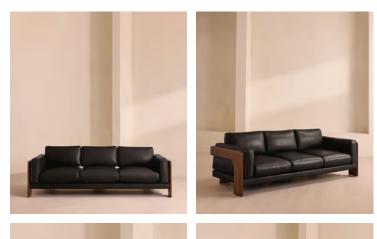

# Marcia Three Seater Sofa, Leather, Black, US

A laid-back silhouette combines a solid oak frame with fully reversible, feather-wrapped cushions upholstered in leather.

Echoing the relaxed social setting of Shoreditch House, the Marcia three-seater sofa has a laid-back silhouette carved from solid oak. Its feather-wrapped cushions are fully reversible, and come upholstered in leather in select made-to-order colors.