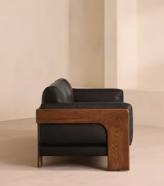

# Marcia Three Seater Sofa, Leather, Black, US

A laid-back silhouette combines a solid oak frame with fully reversible, feather-wrapped cushions upholstered in leather.

Echoing the relaxed social setting of Shoreditch House, the Marcia three-seater sofa has a laid-back silhouette carved from solid oak. Its feather-wrapped cushions are fully reversible, and come upholstered in leather in select made-to-order colors.