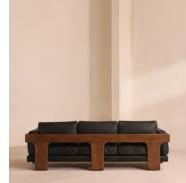

# Marcia Three Seater Sofa, Leather, Black, US

A laid-back silhouette combines a solid oak frame with fully reversible, feather-wrapped cushions upholstered in leather.

Echoing the relaxed social setting of Shoreditch House, the Marcia three-seater sofa has a laid-back silhouette carved from solid oak. Its feather-wrapped cushions are fully reversible, and come upholstered in leather in select made-to-order colors.