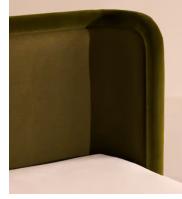

Vertically split through the middle to create a balanced, symmetrical silhouette, the headboard of our Willem bed curves inwards at either side for an enveloping finish. The frame is grounded by large bun feet carved from solid oak, and finished in a mix of olive velvet and linen upholstery.