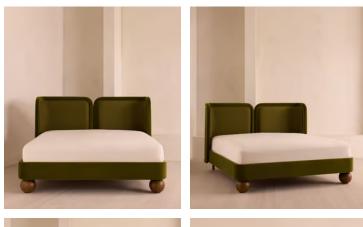

# Willem Bed, King, Velvet & Linen, Olive, US

\$6,495 Regular price \$5,521 Member price

A vertically split headboard in velvet and linen upholstery curves in at either side to create a cozy, cocooning silhouette.

Vertically split through the middle to create a balanced, symmetrical silhouette, the headboard of our Willem bed curves inwards at either side for an enveloping finish. The frame is grounded by large bun feet carved from solid oak, and finished in a mix of olive velvet and linen upholstery.