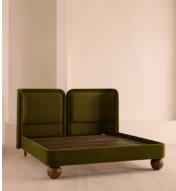

# Willem Bed, King, Velvet & Linen, Olive, US

\$6,495 Regular price \$5,521 Member price

A vertically split headboard in velvet and linen upholstery curves in at either side to create a cozy, cocooning silhouette.

Vertically split through the middle to create a balanced, symmetrical silhouette, the headboard of our Willem bed curves inwards at either side for an enveloping finish. The frame is grounded by large bun feet carved from solid oak, and finished in a mix of olive velvet and linen upholstery.