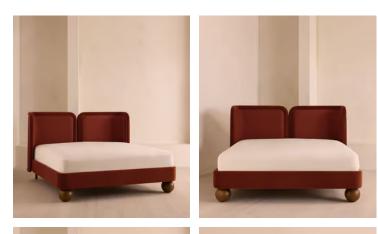

# Willem Bed, Queen, Velvet & Linen, Rust, US

A vertically split headboard in velvet and linen upholstery curves in at either side to create a cozy, cocooning silhouette.

Vertically split through the middle to create a balanced, symmetrical silhouette, the headboard of our Willem bed curves inwards at either side for an enveloping finish. The frame is grounded by large bun feet carved from solid oak, and finished in a mix of rust velvet and linen upholstery.