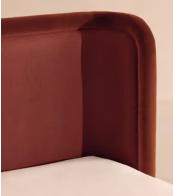

# Willem Bed, Queen, Velvet & Linen, Rust, US

A vertically split headboard in velvet and linen upholstery curves in at either side to create a cozy, cocooning silhouette.

Vertically split through the middle to create a balanced, symmetrical silhouette, the headboard of our Willem bed curves inwards at either side for an enveloping finish. The frame is grounded by large bun feet carved from solid oak, and finished in a mix of rust velvet and linen upholstery.