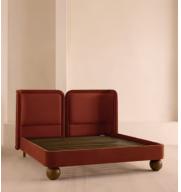

# Willem Bed, Queen, Velvet & Linen, Rust, US

A vertically split headboard in velvet and linen upholstery curves in at either side to create a cozy, cocooning silhouette.

Vertically split through the middle to create a balanced, symmetrical silhouette, the headboard of our Willem bed curves inwards at either side for an enveloping finish. The frame is grounded by large bun feet carved from solid oak, and finished in a mix of rust velvet and linen upholstery.