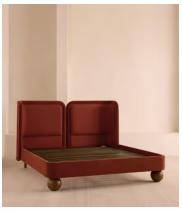

### **Dimensions**

**Dimensions:** H125 x W200 x D213cm / H49 x W79 x D84"

**Weight:** 160kg / 352.7lbs

Number of boxes: 3

- Box 1: H37 x W221 x D30cm / H14.6 x W87 x D11.8"
- **Box 2:** H32 x W204 x D30cm / H12.6 x W80.3 x D11.8"
- **Box 3:** H128 x W213 x D50cm / H50.4 x W83.9 x D19.7"

### **Details**

**Material**: Oak, Engineered Hardwood, Poplar veneer, Foam, Velvet and Linen