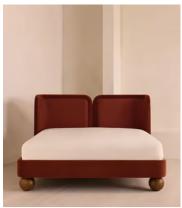

# Willem Bed, Superking, Velvet & Linen, Rust

\$6,495 Regular price \$5,521 Member price

A vertically split headboard in velvet and linen upholstery curves in at either side to create a cosy, cocooning silhouette.

Vertically split through the middle to create a balanced, symmetrical silhouette, the headboard of our Willem bed curves inwards at either side for an enveloping finish. The frame is grounded by large bun feet carved from solid oak, and finished in a mix of rust velvet and linen upholstery.