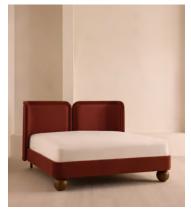

# Willem Bed, Superking, Velvet & Linen, Rust

\$6,495 Regular price \$5,521 Member price

A vertically split headboard in velvet and linen upholstery curves in at either side to create a cosy, cocooning silhouette.

Vertically split through the middle to create a balanced, symmetrical silhouette, the headboard of our Willem bed curves inwards at either side for an enveloping finish. The frame is grounded by large bun feet carved from solid oak, and finished in a mix of rust velvet and linen upholstery.