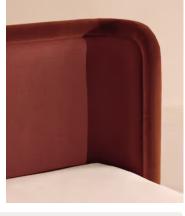

Vertically split through the middle to create a balanced, symmetrical silhouette, the headboard of our Willem bed curves inwards at either side for an enveloping finish. The frame is grounded by large bun feet carved from solid oak, and finished in a mix of rust velvet and linen upholstery.

### **Details**

**Material**: Oak, Engineered Hardwood, Poplar veneer, Foam, Velvet and Linen