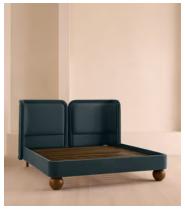

Vertically split through the middle to create a balanced, symmetrical silhouette, the headboard of our Willem bed curves inwards at either side for an enveloping finish. The frame is grounded by large bun feet carved from solid oak, and finished in a mix of gray-blue velvet and Prussian blue linen upholstery.

#### **Details**

**Material**: Oak, Engineered Hardwood, Poplar veneer, Foam, Velvet and Linen