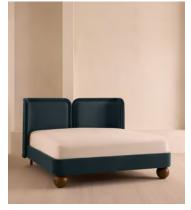

# Willem Bed, King, Velvet & Linen, Grey Blue, US

\$6,495 Regular price \$5,521 Member price

A vertically split headboard in velvet and linen upholstery curves in at either side to create a cozy, cocooning silhouette.

Vertically split through the middle to create a balanced, symmetrical silhouette, the headboard of our Willem bed curves inwards at either side for an enveloping finish. The frame is grounded by large bun feet carved from solid oak, and finished in a mix of gray-blue velvet and Prussian blue linen upholstery.