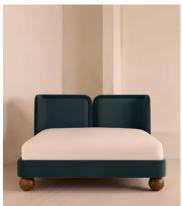

# Willem Bed, King, Velvet & Linen, Grey Blue, US

\$6,495 Regular price \$5,521 Member price

A vertically split headboard in velvet and linen upholstery curves in at either side to create a cozy, cocooning silhouette.

Vertically split through the middle to create a balanced, symmetrical silhouette, the headboard of our Willem bed curves inwards at either side for an enveloping finish. The frame is grounded by large bun feet carved from solid oak, and finished in a mix of gray-blue velvet and Prussian blue linen upholstery.