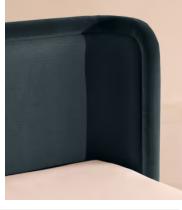

Vertically split through the middle to create a balanced, symmetrical silhouette, the headboard of our Willem bed curves inwards at either side for an enveloping finish. The frame is grounded by large bun feet carved from solid oak, and finished in a mix of gray-blue velvet and Prussian blue linen upholstery.