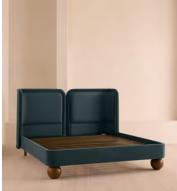

# Willem Bed, Queen, Velvet & Linen, Grey Blue, US

A vertically split headboard in velvet and linen upholstery curves in at either side to create a cozy, cocooning silhouette.

Vertically split through the middle to create a balanced, symmetrical silhouette, the headboard of our Willem bed curves inwards at either side for an enveloping finish. The frame is grounded by large bun feet carved from solid oak, and finished in a mix of gray-blue velvet and Prussian blue linen upholstery.