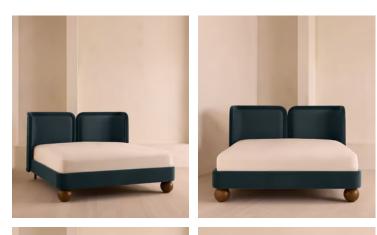

# Willem Bed, Queen, Velvet & Linen, Grey Blue, US

A vertically split headboard in velvet and linen upholstery curves in at either side to create a cozy, cocooning silhouette.

Vertically split through the middle to create a balanced, symmetrical silhouette, the headboard of our Willem bed curves inwards at either side for an enveloping finish. The frame is grounded by large bun feet carved from solid oak, and finished in a mix of gray-blue velvet and Prussian blue linen upholstery.