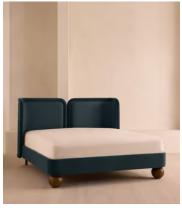

# Willem Bed, Superking, Velvet & Linen, Grey Blue

\$6,495 Regular price \$5,521 Member price

A vertically split headboard in velvet and linen upholstery curves in at either side to create a cosy, cocooning silhouette.

Vertically split through the middle to create a balanced, symmetrical silhouette, the headboard of our Willem bed curves inwards at either side for an enveloping finish. The frame is grounded by large bun feet carved from solid oak, and finished in a mix of grey-blue velvet and Prussian blue linen upholstery.