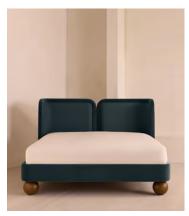

# Willem Bed, Superking, Velvet & Linen, Grey Blue

\$6,495 Regular price \$5,521 Member price

A vertically split headboard in velvet and linen upholstery curves in at either side to create a cosy, cocooning silhouette.

Vertically split through the middle to create a balanced, symmetrical silhouette, the headboard of our Willem bed curves inwards at either side for an enveloping finish. The frame is grounded by large bun feet carved from solid oak, and finished in a mix of grey-blue velvet and Prussian blue linen upholstery.