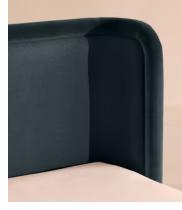

Vertically split through the middle to create a balanced, symmetrical silhouette, the headboard of our Willem bed curves inwards at either side for an enveloping finish. The frame is grounded by large bun feet carved from solid oak, and finished in a mix of grey-blue velvet and Prussian blue linen upholstery.

### **Details**

**Material**: Oak, Engineered Hardwood, Poplar veneer, Foam, Velvet and Linen