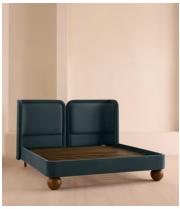

Vertically split through the middle to create a balanced, symmetrical silhouette, the headboard of our Willem bed curves inwards at either side for an enveloping finish. The frame is grounded by large bun feet carved from solid oak, and finished in a mix of grey-blue velvet and Prussian blue linen upholstery.

### **Dimensions**

**Dimensions:** H125 x W200 x D213cm / H49 x W79 x D84"

Weight: 160kg / 352.7lbs Number of boxes: 3

- Box 1: H37 x W221 x D30cm / H14.6 x W87 x D11.8"
  Box 2: H32 x W204 x D30cm / H12.6 x W80.3 x D11.8"
- **Box 3:** H128 x W213 x D50cm / H50.4 x W83.9 x D19.7"