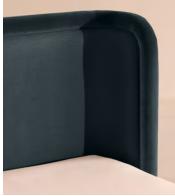

Vertically split through the middle to create a balanced, symmetrical silhouette, the headboard of our Willem bed curves inwards at either side for an enveloping finish. The frame is grounded by large bun feet carved from solid oak, and finished in a mix of grey-blue velvet and Prussian blue linen upholstery.

## Details

Material: Oak, Engineered Hardwood, Poplar veneer, Foam, Velvet and Linen