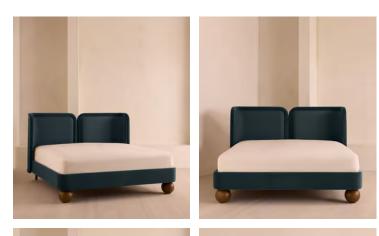

# Willem Bed, King, Velvet & Linen, Grey Blue

\$5,995 Regular price \$5,096 Member price

A vertically split headboard in velvet and linen upholstery curves in at either side to create a cosy, cocooning silhouette.

Vertically split through the middle to create a balanced, symmetrical silhouette, the headboard of our Willem bed curves inwards at either side for an enveloping finish. The frame is grounded by large bun feet carved from solid oak, and finished in a mix of grey-blue velvet and Prussian blue linen upholstery.