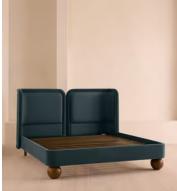

Vertically split through the middle to create a balanced, symmetrical silhouette, the headboard of our Willem bed curves inwards at either side for an enveloping finish. The frame is grounded by large bun feet carved from solid oak, and finished in a mix of grey-blue velvet and Prussian blue linen upholstery.

# Dimensions

Dimensions: H125 x W170 x D213cm / H49 x W67 x D84"

Weight: 150kg / 330.7lbs

Number of boxes: 3

- Box 1: H37 x W221 x D30cm / H14.6 x W87 x D11.8"
- Box 2: H32 x W174 x D30cm / H12.6 x W68.5 x D11.8"
- Box 3: H128 x W183 x D50cm / H50.4 x W72 x D19.7"