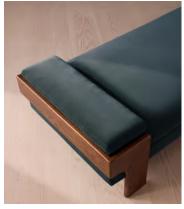

# Marcia Daybed, Grey Blue Velvet, US

\$2,295 Regular price

\$1,951 Member price

The relaxed silhouette is finished with feather-wrapped cushions upholstered in velvet.

Designed as part of our Marcia range, this daybed similarly echoes the relaxed social setting of Shoreditch House with its wide, laid-back silhouette. Its feather-wrapped seat cushion and two bolster cushions are fully upholstered in velvet, available in our made-to-order palette.

#### **Details**

Fabric: 85% Cotton, 15% Polyester (100% Cotton Pile)

Feet: Oak

Frame: Oak and Birch

Removable cushions: Yes

Removable legs: No Seat depth: 33.5" Seat height: 18.1"

Seat width: 72.8"

Care instructions: Professional Upholstery Cleaning only