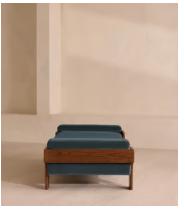

# Marcia Daybed, Grey Blue Velvet, US

\$2,295 Regular price

\$1,951 Member price

The relaxed silhouette is finished with feather-wrapped cushions upholstered in velvet.

Designed as part of our Marcia range, this daybed similarly echoes the relaxed social setting of Shoreditch House with its wide, laid-back silhouette. Its feather-wrapped seat cushion and two bolster cushions are fully upholstered in velvet, available in our made-to-order palette.

#### **Dimensions**

**Dimensions:** H53 x W191 x D90cm / H21 x W75 x D36"

Weight: 60kg / 132.3lbs

Packaged dimensions:  $H58 \times W204 \times D102cm / H22.8 \times W80.3 \times D40.2$ "

#### **Details**

Fabric: 85% Cotton, 15% Polyester (100% Cotton Pile)

Feet: Oak

Frame: Oak and Birch

Removable cushions: Yes

Removable legs: No Seat depth: 33.5" Seat height: 18.1"

Seat width: 72.8"

Care instructions: Professional Upholstery Cleaning only