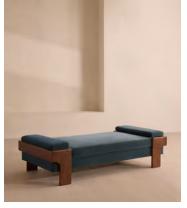

# Marcia Daybed, Grey Blue Velvet, US

\$2,295 Regular price

\$1,951 Member price

The relaxed silhouette is finished with feather-wrapped cushions upholstered in velvet.

Designed as part of our Marcia range, this daybed similarly echoes the relaxed social setting of Shoreditch House with its wide, laid-back silhouette. Its feather-wrapped seat cushion and two bolster cushions are fully upholstered in velvet, available in our made-to-order palette.

#### **Dimensions**

**Dimensions:** H53 x W191 x D90cm / H21 x W75 x D36"

Weight: 60kg / 132.3lbs

Packaged dimensions:  $H58 \times W204 \times D102cm / H22.8 \times W80.3 \times D40.2$ "

#### **Details**

Fabric: 85% Cotton, 15% Polyester (100% Cotton Pile)

Feet: Oak

Frame: Oak and Birch

Removable cushions: Yes

Removable legs: No Seat depth: 33.5" Seat height: 18.1"

Seat width: 72.8"

Care instructions: Professional Upholstery Cleaning only