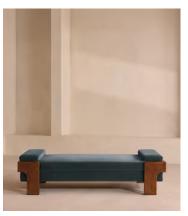

# Marcia Daybed, Grey Blue Velvet, US

\$2,295 Regular price

\$1,951 Member price

The relaxed silhouette is finished with feather-wrapped cushions upholstered in velvet.

Designed as part of our Marcia range, this daybed similarly echoes the relaxed social setting of Shoreditch House with its wide, laid-back silhouette. Its feather-wrapped seat cushion and two bolster cushions are fully upholstered in velvet, available in our made-to-order palette.

#### **Dimensions**

**Dimensions:** H53 x W191 x D90cm / H21 x W75 x D36"

Weight: 60kg / 132.3lbs

Packaged dimensions:  $H58 \times W204 \times D102cm / H22.8 \times W80.3 \times D40.2$ "

#### **Details**

Fabric: 85% Cotton, 15% Polyester (100% Cotton Pile)

Feet: Oak

Frame: Oak and Birch

Removable cushions: Yes

Removable legs: No Seat depth: 33.5" Seat height: 18.1"

Seat width: 72.8"

Care instructions: Professional Upholstery Cleaning only