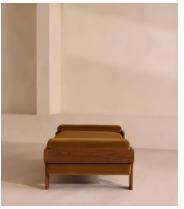

# Marcia Daybed, Mustard Velvet, US

\$2,295 Regular price \$1,951 Member price

The relaxed silhouette is finished with feather-wrapped cushions upholstered in velvet.

Designed as part of our Marcia range, this daybed similarly echoes the relaxed social setting of Shoreditch House with its wide, laid-back silhouette. Its feather-wrapped seat cushion and two bolster cushions are fully upholstered in velvet, available in our made-to-order palette.

#### **Dimensions**

**Dimensions:** H53 x W191 x D90cm / H21 x W75 x D36"

Weight: 60kg / 132.3lbs

Packaged dimensions:  $H58 \times W204 \times D102cm / H22.8 \times W80.3 \times D40.2$ "

#### **Details**

Fabric: 85% Cotton, 15% Polyester (100% Cotton Pile)

Feet: Oak

Frame: Oak and Birch Removable cushions: Yes

Removable legs: No Seat depth: 33.5" Seat height: 18.1"

Seat width: 72.8"

Care instructions: Professional Upholstery Cleaning only