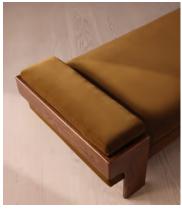

# Marcia Daybed, Mustard Velvet, US

\$2,295 Regular price \$1,951 Member price

The relaxed silhouette is finished with feather-wrapped cushions upholstered in velvet.

Designed as part of our Marcia range, this daybed similarly echoes the relaxed social setting of Shoreditch House with its wide, laid-back silhouette. Its feather-wrapped seat cushion and two bolster cushions are fully upholstered in velvet, available in our made-to-order palette.

#### **Details**

Fabric: 85% Cotton, 15% Polyester (100% Cotton Pile)

Feet: Oak

Frame: Oak and Birch Removable cushions: Yes

Removable legs: No Seat depth: 33.5" Seat height: 18.1"

Seat width: 72.8"

Care instructions: Professional Upholstery Cleaning only