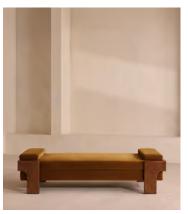

# Marcia Daybed, Mustard Velvet, US

\$2,295 Regular price \$1,951 Member price

The relaxed silhouette is finished with feather-wrapped cushions upholstered in velvet.

Designed as part of our Marcia range, this daybed similarly echoes the relaxed social setting of Shoreditch House with its wide, laid-back silhouette. Its feather-wrapped seat cushion and two bolster cushions are fully upholstered in velvet, available in our made-to-order palette.

#### **Dimensions**

**Dimensions:** H53 x W191 x D90cm / H21 x W75 x D36"

Weight: 60kg / 132.3lbs

Packaged dimensions:  $H58 \times W204 \times D102cm / H22.8 \times W80.3 \times D40.2$ "

#### **Details**

Fabric: 85% Cotton, 15% Polyester (100% Cotton Pile)

Feet: Oak

Frame: Oak and Birch Removable cushions: Yes

Removable legs: No Seat depth: 33.5" Seat height: 18.1"

Seat width: 72.8"

Care instructions: Professional Upholstery Cleaning only