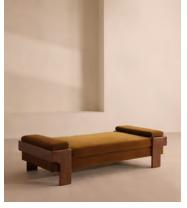

# Marcia Daybed, Mustard Velvet, US

\$2,295 Regular price \$1,951 Member price

The relaxed silhouette is finished with feather-wrapped cushions upholstered in velvet.

Designed as part of our Marcia range, this daybed similarly echoes the relaxed social setting of Shoreditch House with its wide, laid-back silhouette. Its feather-wrapped seat cushion and two bolster cushions are fully upholstered in velvet, available in our made-to-order palette.

#### **Dimensions**

**Dimensions:** H53 x W191 x D90cm / H21 x W75 x D36"

Weight: 60kg / 132.3lbs

Packaged dimensions:  $H58 \times W204 \times D102cm / H22.8 \times W80.3 \times D40.2$ "

#### **Details**

Fabric: 85% Cotton, 15% Polyester (100% Cotton Pile)

Feet: Oak

Frame: Oak and Birch Removable cushions: Yes

Removable legs: No Seat depth: 33.5" Seat height: 18.1"

Seat width: 72.8"

Care instructions: Professional Upholstery Cleaning only