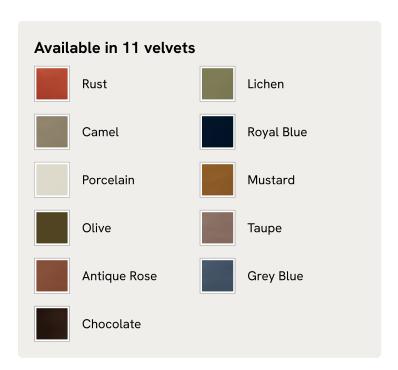

# Marcia Daybed, Mustard Velvet, US

\$2,295 Regular price \$1,951 Member price

The relaxed silhouette is finished with feather-wrapped cushions upholstered in velvet.

Designed as part of our Marcia range, this daybed similarly echoes the relaxed social setting of Shoreditch House with its wide, laid-back silhouette. Its feather-wrapped seat cushion and two bolster cushions are fully upholstered in velvet, available in our made-to-order palette.