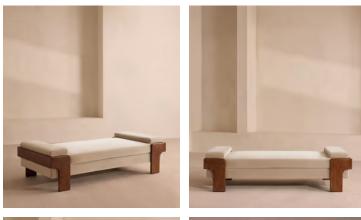

# Marcia Daybed, Porcelain Velvet, US

\$2,295 Regular price \$1,951 Member price

The relaxed silhouette is finished with feather-wrapped cushions upholstered in velvet.

Designed as part of our Marcia range, this daybed similarly echoes the relaxed social setting of Shoreditch House with its wide, laid-back silhouette. Its feather-wrapped seat cushion and two bolster cushions are fully upholstered in velvet, available in our made-to-order palette.

### Dimensions

Dimensions: H53 x W191 x D90cm / H21 x W75 x D36" Weight: 60kg / 132.3lbs Packaged dimensions: H58 x W204 x D102cm / H22.8 x W80.3 x D40.2"