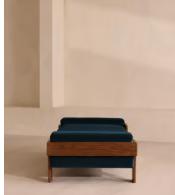

# Marcia Daybed, Royal Blue Velvet, US

\$2,295 Regular price \$1,951 Member price

The relaxed silhouette is finished with feather-wrapped cushions upholstered in velvet.

Designed as part of our Marcia range, this daybed similarly echoes the relaxed social setting of Shoreditch House with its wide, laid-back silhouette. Its feather-wrapped seat cushion and two bolster cushions are fully upholstered in velvet, available in our made-to-order palette.

### Dimensions

Dimensions: H53 x W191 x D90cm / H21 x W75 x D36" Weight: 60kg / 132.3lbs Packaged dimensions: H58 x W204 x D102cm / H22.8 x W80.3 x D40.2" Packaged weight: 60kg / 132.3lbs

#### Details

Fabric: 85% Cotton, 15% Polyester (100% Cotton Pile)Feet: OakFrame: Oak and BirchRemovable cushions: YesRemovable legs: NoSeat depth: 33.5"Seat height: 18.1"Seat width: 72.8"Care instructions: Professional Upholstery Cleaning only