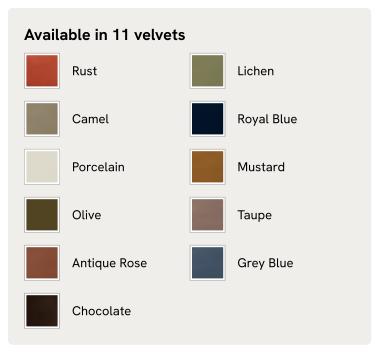

# Marcia Daybed, Royal Blue Velvet, US

\$2,295 Regular price \$1,951 Member price

The relaxed silhouette is finished with feather-wrapped cushions upholstered in velvet.

Designed as part of our Marcia range, this daybed similarly echoes the relaxed social setting of Shoreditch House with its wide, laid-back silhouette. Its feather-wrapped seat cushion and two bolster cushions are fully upholstered in velvet, available in our made-to-order palette.