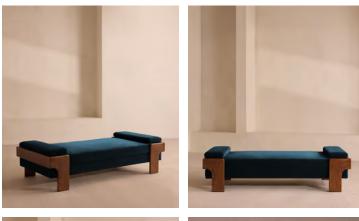

# Marcia Daybed, Royal Blue Velvet, US

\$2,295 Regular price \$1,951 Member price

The relaxed silhouette is finished with feather-wrapped cushions upholstered in velvet.

Designed as part of our Marcia range, this daybed similarly echoes the relaxed social setting of Shoreditch House with its wide, laid-back silhouette. Its feather-wrapped seat cushion and two bolster cushions are fully upholstered in velvet, available in our made-to-order palette.

### Dimensions

Dimensions: H53 x W191 x D90cm / H21 x W75 x D36" Weight: 60kg / 132.3lbs Packaged dimensions: H58 x W204 x D102cm / H22.8 x W80.3 x D40.2" Packaged weight: 60kg / 132.3lbs

#### Details

Fabric: 85% Cotton, 15% Polyester (100% Cotton Pile)Feet: OakFrame: Oak and BirchRemovable cushions: YesRemovable legs: NoSeat depth: 33.5"Seat height: 18.1"Seat width: 72.8"Care instructions: Professional Upholstery Cleaning only