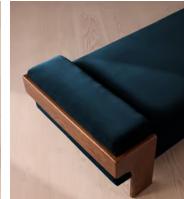

# Marcia Daybed, Royal Blue Velvet, US

\$2,295 Regular price \$1,951 Member price

The relaxed silhouette is finished with feather-wrapped cushions upholstered in velvet.

Designed as part of our Marcia range, this daybed similarly echoes the relaxed social setting of Shoreditch House with its wide, laid-back silhouette. Its feather-wrapped seat cushion and two bolster cushions are fully upholstered in velvet, available in our made-to-order palette.

#### Details

Fabric: 85% Cotton, 15% Polyester (100% Cotton Pile)Feet: OakFrame: Oak and BirchRemovable cushions: YesRemovable legs: NoSeat depth: 33.5"Seat height: 18.1"Seat width: 72.8"Care instructions: Professional Upholstery Cleaning only