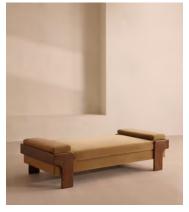

# Marcia Daybed, Camel Velvet, US

\$2,295 Regular price

\$1,951 Member price

The relaxed silhouette is finished with feather-wrapped cushions upholstered in velvet.

Designed as part of our Marcia range, this daybed similarly echoes the relaxed social setting of Shoreditch House with its wide, laid-back silhouette. Its feather-wrapped seat cushion and two bolster cushions are fully upholstered in velvet, available in our made-to-order palette.

### **Details**

Fabric: 85% Cotton, 15% Polyester (100% Cotton Pile)

Feet: Oak

Frame: Oak and Birch Removable cushions: Yes

Removable legs: No Seat depth: 33.5" Seat height: 18.1" Seat width: 72.8"

Care instructions: Professional Upholstery Cleaning only