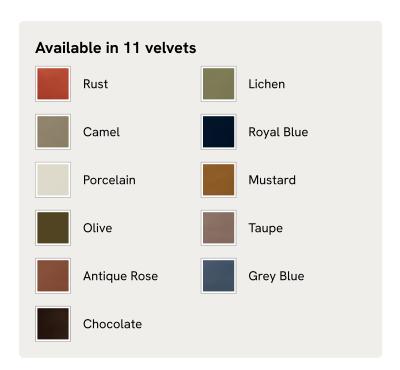

# Marcia Daybed, Camel Velvet, US

\$2,295 Regular price

\$1,951 Member price

The relaxed silhouette is finished with feather-wrapped cushions upholstered in velvet.

Designed as part of our Marcia range, this daybed similarly echoes the relaxed social setting of Shoreditch House with its wide, laid-back silhouette. Its feather-wrapped seat cushion and two bolster cushions are fully upholstered in velvet, available in our made-to-order palette.