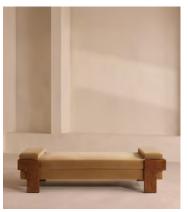

# Marcia Daybed, Camel Velvet, US

\$2,295 Regular price

\$1,951 Member price

The relaxed silhouette is finished with feather-wrapped cushions upholstered in velvet.

Designed as part of our Marcia range, this daybed similarly echoes the relaxed social setting of Shoreditch House with its wide, laid-back silhouette. Its feather-wrapped seat cushion and two bolster cushions are fully upholstered in velvet, available in our made-to-order palette.

### **Details**

Fabric: 85% Cotton, 15% Polyester (100% Cotton Pile)

Feet: Oak

Frame: Oak and Birch Removable cushions: Yes

Removable legs: No Seat depth: 33.5" Seat height: 18.1" Seat width: 72.8"

Care instructions: Professional Upholstery Cleaning only