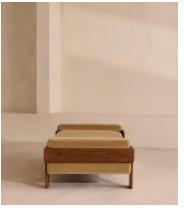

# Marcia Daybed, Camel Velvet, US

\$2,295 Regular price

\$1,951 Member price

The relaxed silhouette is finished with feather-wrapped cushions upholstered in velvet.

Designed as part of our Marcia range, this daybed similarly echoes the relaxed social setting of Shoreditch House with its wide, laid-back silhouette. Its feather-wrapped seat cushion and two bolster cushions are fully upholstered in velvet, available in our made-to-order palette.

### **Details**

Fabric: 85% Cotton, 15% Polyester (100% Cotton Pile)

Feet: Oak

Frame: Oak and Birch Removable cushions: Yes

Removable legs: No Seat depth: 33.5" Seat height: 18.1" Seat width: 72.8"

Care instructions: Professional Upholstery Cleaning only