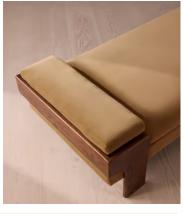

# Marcia Daybed, Camel Velvet, US

\$2,295 Regular price

\$1,951 Member price

The relaxed silhouette is finished with feather-wrapped cushions upholstered in velvet.

Designed as part of our Marcia range, this daybed similarly echoes the relaxed social setting of Shoreditch House with its wide, laid-back silhouette. Its feather-wrapped seat cushion and two bolster cushions are fully upholstered in velvet, available in our made-to-order palette.

### **Details**

Fabric: 85% Cotton, 15% Polyester (100% Cotton Pile)

Feet: Oak

Frame: Oak and Birch Removable cushions: Yes

Removable legs: No Seat depth: 33.5" Seat height: 18.1" Seat width: 72.8"

Care instructions: Professional Upholstery Cleaning only