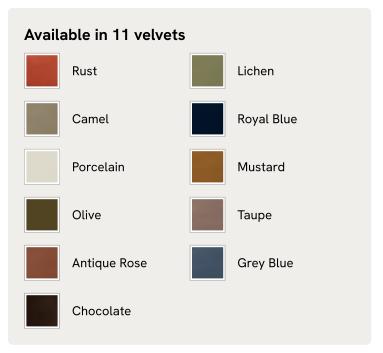

# Marcia Daybed, Lichen Velvet, US

\$2,295 Regular price \$1,951 Member price

The relaxed silhouette is finished with feather-wrapped cushions upholstered in velvet.

Designed as part of our Marcia range, this daybed similarly echoes the relaxed social setting of Shoreditch House with its wide, laid-back silhouette. Its feather-wrapped seat cushion and two bolster cushions are fully upholstered in velvet, available in our made-to-order palette.