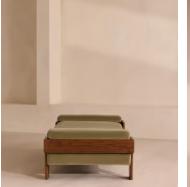

# Marcia Daybed, Lichen Velvet, US

\$2,295 Regular price \$1,951 Member price

The relaxed silhouette is finished with feather-wrapped cushions upholstered in velvet.

Designed as part of our Marcia range, this daybed similarly echoes the relaxed social setting of Shoreditch House with its wide, laid-back silhouette. Its feather-wrapped seat cushion and two bolster cushions are fully upholstered in velvet, available in our made-to-order palette.

### Dimensions

Dimensions: H53 x W191 x D90cm / H21 x W75 x D36" Weight: 60kg / 132.3lbs Packaged dimensions: H58 x W204 x D102cm / H22.8 x W80.3 x D40.2" Packaged weight: 60kg / 132.3lbs

#### Details

Fabric: 85% Cotton, 15% Polyester (100% Cotton Pile)Feet: OakFrame: Oak and BirchRemovable cushions: YesRemovable legs: NoSeat depth: 33.5"Seat height: 18.1"Seat width: 72.8"Care instructions: Professional Upholstery Cleaning only