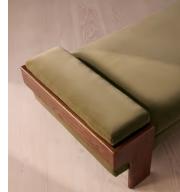

# Marcia Daybed, Lichen Velvet, US

\$2,295 Regular price \$1,951 Member price

The relaxed silhouette is finished with feather-wrapped cushions upholstered in velvet.

Designed as part of our Marcia range, this daybed similarly echoes the relaxed social setting of Shoreditch House with its wide, laid-back silhouette. Its feather-wrapped seat cushion and two bolster cushions are fully upholstered in velvet, available in our made-to-order palette.

#### Details

Fabric: 85% Cotton, 15% Polyester (100% Cotton Pile)Feet: OakFrame: Oak and BirchRemovable cushions: YesRemovable legs: NoSeat depth: 33.5"Seat height: 18.1"Seat width: 72.8"Care instructions: Professional Upholstery Cleaning only