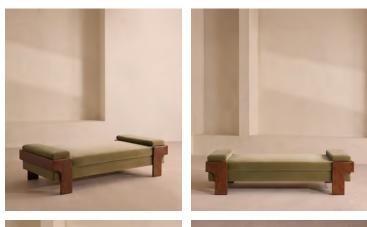

# Marcia Daybed, Lichen Velvet, US

\$2,295 Regular price \$1,951 Member price

The relaxed silhouette is finished with feather-wrapped cushions upholstered in velvet.

Designed as part of our Marcia range, this daybed similarly echoes the relaxed social setting of Shoreditch House with its wide, laid-back silhouette. Its feather-wrapped seat cushion and two bolster cushions are fully upholstered in velvet, available in our made-to-order palette.

### Dimensions

Dimensions: H53 x W191 x D90cm / H21 x W75 x D36" Weight: 60kg / 132.3lbs Packaged dimensions: H58 x W204 x D102cm / H22.8 x W80.3 x D40.2" Packaged weight: 60kg / 132.3lbs

#### Details

Fabric: 85% Cotton, 15% Polyester (100% Cotton Pile)Feet: OakFrame: Oak and BirchRemovable cushions: YesRemovable legs: NoSeat depth: 33.5"Seat height: 18.1"Seat width: 72.8"Care instructions: Professional Upholstery Cleaning only