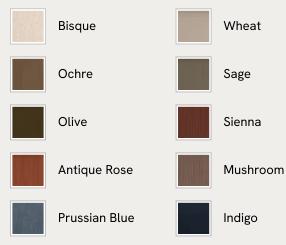

ered in velvet.

Designed as part of our Marcia range, this daybed similarly echoes the relaxed social setting of Shoreditch House with its wide, laid-back silhouette. Its feather-wrapped seat cushion and two bolster cushions are fully upholstered in velvet, available in our made-to-order palette.

### Dimensions

Dimensions: H53 x W191 x D90cm / H21 x W75 x D36" Weight: 60kg / 132.3lbs Packaged dimensions: H58 x W204 x D102cm / H22.8 x W80.3 x D40.2" Packaged weight: 60kg / 132.3lbs

#### Details

Fabric: 85% Cotton, 15% Polyester (100% Cotton Pile)Feet: OakFrame: Oak and BirchRemovable cushions: YesRemovable legs: NoSeat depth: 33.5"Seat height: 18.1"Seat width: 72.8"Care instructions: Professional Upholstery Cleaning only





### Available in 5 leathers



#### Available in 10 linens



# SOHO HOME