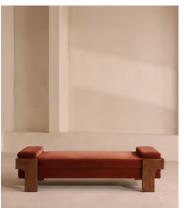

# Marcia Daybed, Rust Velvet, US

\$2,295 Regular price

\$1,951 Member price

The relaxed silhouette is finished with feather-wrapped cushions upholstered in velvet.

Designed as part of our Marcia range, this daybed similarly echoes the relaxed social setting of Shoreditch House with its wide, laid-back silhouette. Its feather-wrapped seat cushion and two bolster cushions are fully upholstered in velvet, available in our made-to-order palette.

### **Dimensions**

**Dimensions:** H53 x W191 x D90cm / H21 x W75 x D36"

Weight: 60kg / 132.3lbs

Packaged dimensions:  $H58 \times W204 \times D102cm / H22.8 \times W80.3 \times D40.2$ "

Packaged weight: 60kg / 132.3lbs