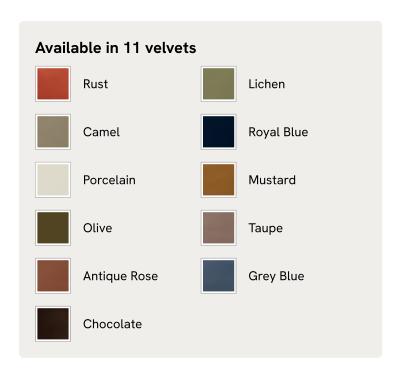

# Marcia Daybed, Rust Velvet, US

\$2,295 Regular price

\$1,951 Member price

The relaxed silhouette is finished with feather-wrapped cushions upholstered in velvet.

Designed as part of our Marcia range, this daybed similarly echoes the relaxed social setting of Shoreditch House with its wide, laid-back silhouette. Its feather-wrapped seat cushion and two bolster cushions are fully upholstered in velvet, available in our made-to-order palette.