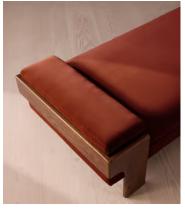

# Marcia Daybed, Rust Velvet, US

\$2,295 Regular price

\$1,951 Member price

The relaxed silhouette is finished with feather-wrapped cushions upholstered in velvet.

Designed as part of our Marcia range, this daybed similarly echoes the relaxed social setting of Shoreditch House with its wide, laid-back silhouette. Its feather-wrapped seat cushion and two bolster cushions are fully upholstered in velvet, available in our made-to-order palette.

### **Details**

Fabric: 85% Cotton, 15% Polyester (100% Cotton Pile)

Feet: Oak

Frame: Oak and Birch

Removable cushions: Yes

Removable legs: No

Seat depth: 33.5"

Seat height: 18.1"