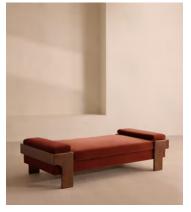

# Marcia Daybed, Rust Velvet, US

\$2,295 Regular price

\$1,951 Member price

The relaxed silhouette is finished with feather-wrapped cushions upholstered in velvet.

Designed as part of our Marcia range, this daybed similarly echoes the relaxed social setting of Shoreditch House with its wide, laid-back silhouette. Its feather-wrapped seat cushion and two bolster cushions are fully upholstered in velvet, available in our made-to-order palette.

### **Dimensions**

**Dimensions:** H53 x W191 x D90cm / H21 x W75 x D36"

Weight: 60kg / 132.3lbs

Packaged dimensions:  $H58 \times W204 \times D102cm / H22.8 \times W80.3 \times D40.2$ "

Packaged weight: 60kg / 132.3lbs