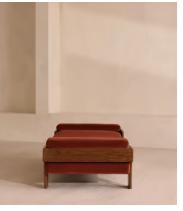

# Marcia Daybed, Rust Velvet, US

\$2,295 Regular price

\$1,951 Member price

The relaxed silhouette is finished with feather-wrapped cushions upholstered in velvet.

Designed as part of our Marcia range, this daybed similarly echoes the relaxed social setting of Shoreditch House with its wide, laid-back silhouette. Its feather-wrapped seat cushion and two bolster cushions are fully upholstered in velvet, available in our made-to-order palette.

### **Dimensions**

**Dimensions:** H53 x W191 x D90cm / H21 x W75 x D36"

Weight: 60kg / 132.3lbs

Packaged dimensions:  $H58 \times W204 \times D102cm / H22.8 \times W80.3 \times D40.2$ "

Packaged weight: 60kg / 132.3lbs