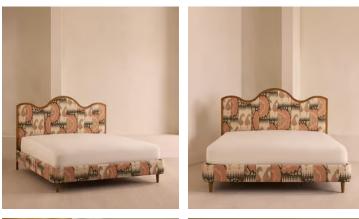

## SOHO HOME

\$5,195 Regular price \$4,416 Member price

A waved headboard fully upholstered in patterned linen is framed with a solid oak border.

The solid oak frame of our Aubrey bed creates a low, relaxed profile perched on tapered wooden legs. Characterised by its eye-catching, waved headboard, this style is upholstered in patterned linen designed to match back to the rest of our collection.

## Details

**Material**: Oak, Engineered Hardwood, Foam, Poplar Veneer, Linen and Cotton