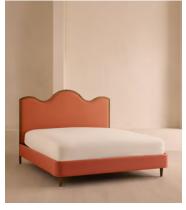

# Aubrey Bed, Queen, Linen, Antique Rose, US

\$4,495 Regular price \$3,821 Member price

A waved headboard fully upholstered in linen is framed with a solid oak border.

The solid oak frame of our Aubrey bed creates a low, relaxed profile perched on tapered wooden legs. Characterized by its eye-catching, waved headboard, this style is upholstered in linen designed to match back to the rest of our collection.