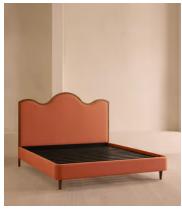

# Aubrey Bed, Queen, Linen, Antique Rose, US

\$4,495 Regular price \$3,821 Member price

A waved headboard fully upholstered in linen is framed with a solid oak border.

The solid oak frame of our Aubrey bed creates a low, relaxed profile perched on tapered wooden legs. Characterized by its eye-catching, waved headboard, this style is upholstered in linen designed to match back to the rest of our collection.