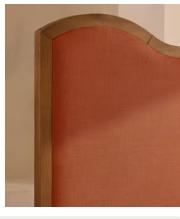

# Aubrey Bed, Queen, Linen, Antique Rose, US

\$4,495 Regular price \$3,821 Member price

A waved headboard fully upholstered in linen is framed with a solid oak border.

The solid oak frame of our Aubrey bed creates a low, relaxed profile perched on tapered wooden legs. Characterized by its eye-catching, waved headboard, this style is upholstered in linen designed to match back to the rest of our collection.

### **Details**

Material: Oak, Engineered Hardwood, Foam, Poplar Veneer, Linen