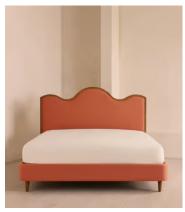

# Aubrey Bed, Queen, Linen, Antique Rose, US

\$4,495 Regular price \$3,821 Member price

A waved headboard fully upholstered in linen is framed with a solid oak border.

The solid oak frame of our Aubrey bed creates a low, relaxed profile perched on tapered wooden legs. Characterized by its eye-catching, waved headboard, this style is upholstered in linen designed to match back to the rest of our collection.