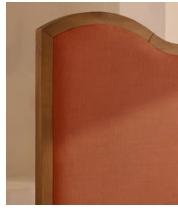

# Aubrey Bed, Superking, Linen, Antique Rose

\$4,995 Regular price \$4,246 Member price

A waved headboard fully upholstered in linen is framed with a solid oak border.

The solid oak frame of our Aubrey bed creates a low, relaxed profile perched on tapered wooden legs. Characterised by its eye-catching, waved headboard, this style is upholstered in linen designed to match back to the rest of our collection.

### **Details**

Material: Oak, Engineered Hardwood, Foam, Poplar Veneer, Linen