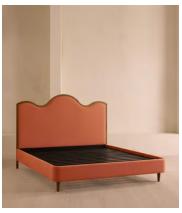

# Aubrey Bed, Superking, Linen, Antique Rose

\$4,995 Regular price \$4,246 Member price

A waved headboard fully upholstered in linen is framed with a solid oak border.

The solid oak frame of our Aubrey bed creates a low, relaxed profile perched on tapered wooden legs. Characterised by its eye-catching, waved headboard, this style is upholstered in linen designed to match back to the rest of our collection.

### **Details**

Material: Oak, Engineered Hardwood, Foam, Poplar Veneer, Linen