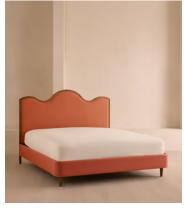

# Aubrey Bed, Superking, Linen, Antique Rose

\$4,995 Regular price \$4,246 Member price

A waved headboard fully upholstered in linen is framed with a solid oak border.

The solid oak frame of our Aubrey bed creates a low, relaxed profile perched on tapered wooden legs. Characterised by its eye-catching, waved headboard, this style is upholstered in linen designed to match back to the rest of our collection.