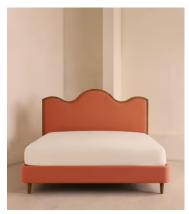

# Aubrey Bed, Superking, Linen, Antique Rose

\$4,995 Regular price \$4,246 Member price

A waved headboard fully upholstered in linen is framed with a solid oak border.

The solid oak frame of our Aubrey bed creates a low, relaxed profile perched on tapered wooden legs. Characterised by its eye-catching, waved headboard, this style is upholstered in linen designed to match back to the rest of our collection.