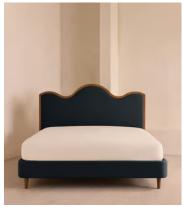

# Aubrey Bed, Queen, Linen, Indigo, US

\$4,495 Regular price \$3,821 Member price

A waved headboard fully upholstered in linen is framed with a solid oak border.

The solid oak frame of our Aubrey bed creates a low, relaxed profile perched on tapered wooden legs. Characterized by its eye-catching, waved headboard, this style is upholstered in linen designed to match back to the rest of our collection.