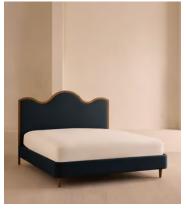

# Aubrey Bed, Queen, Linen, Indigo, US

\$4,495 Regular price \$3,821 Member price

A waved headboard fully upholstered in linen is framed with a solid oak border.

The solid oak frame of our Aubrey bed creates a low, relaxed profile perched on tapered wooden legs. Characterized by its eye-catching, waved headboard, this style is upholstered in linen designed to match back to the rest of our collection.