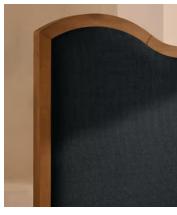

# Aubrey Bed, Queen, Linen, Indigo, US

\$4,495 Regular price \$3,821 Member price

A waved headboard fully upholstered in linen is framed with a solid oak border.

The solid oak frame of our Aubrey bed creates a low, relaxed profile perched on tapered wooden legs. Characterized by its eye-catching, waved headboard, this style is upholstered in linen designed to match back to the rest of our collection.

### **Details**

Material: Oak, Engineered Hardwood, Foam, Poplar Veneer, Linen