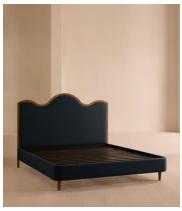

# Aubrey Bed, Queen, Linen, Indigo, US

\$4,495 Regular price \$3,821 Member price

A waved headboard fully upholstered in linen is framed with a solid oak border.

The solid oak frame of our Aubrey bed creates a low, relaxed profile perched on tapered wooden legs. Characterized by its eye-catching, waved headboard, this style is upholstered in linen designed to match back to the rest of our collection.

### **Dimensions**

**Dimensions:** H140 x W162 x D214cm / H55 x W64 x D84"

Weight: 127kg / 280lbs Number of boxes: 3

- **Box 1:** H32 x W220 x D32cm / H12.6 x W86.6 x D12.6"
- Box 2: H35 x W179 x D26cm / H13.8 x W70.5 x D10.2"
- Box 3: H159 x W174 x D20cm / H62.6 x W68.5 x D7.9"