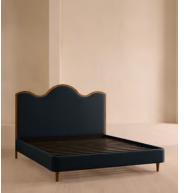

# Aubrey Bed, Superking, Linen, Indigo

\$4,995 Regular price \$4,246 Member price

A waved headboard fully upholstered in linen is framed with a solid oak border.

The solid oak frame of our Aubrey bed creates a low, relaxed profile perched on tapered wooden legs. Characterised by its eye-catching, waved headboard, this style is upholstered in linen designed to match back to the rest of our collection.

#### Details

Material: Oak, Engineered Hardwood, Foam, Poplar Veneer, Linen