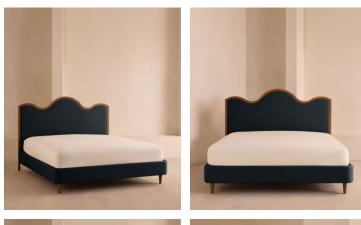

# Aubrey Bed, Superking, Linen, Indigo

\$4,995 Regular price \$4,246 Member price

A waved headboard fully upholstered in linen is framed with a solid oak border.

The solid oak frame of our Aubrey bed creates a low, relaxed profile perched on tapered wooden legs. Characterised by its eye-catching, waved headboard, this style is upholstered in linen designed to match back to the rest of our collection.