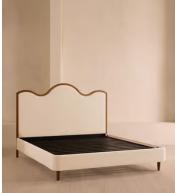

# Aubrey Bed, Queen, Linen, Bisque, US

\$4,495 Regular price \$3,821 Member price

A waved headboard fully upholstered in linen is framed with a solid oak border.

The solid oak frame of our Aubrey bed creates a low, relaxed profile perched on tapered wooden legs. Characterized by its eye-catching, waved headboard, this style is upholstered in linen designed to match back to the rest of our collection.