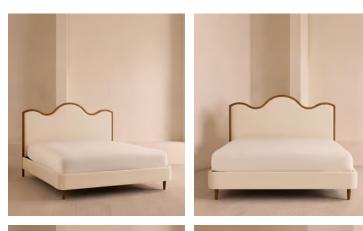

# Aubrey Bed, Queen, Linen, Bisque, US

\$4,495 Regular price \$3,821 Member price

A waved headboard fully upholstered in linen is framed with a solid oak border.

The solid oak frame of our Aubrey bed creates a low, relaxed profile perched on tapered wooden legs. Characterized by its eye-catching, waved headboard, this style is upholstered in linen designed to match back to the rest of our collection.