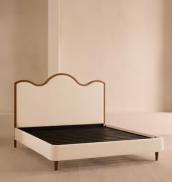

# Aubrey Bed, Superking, Linen, Bisque

\$4,995 Regular price \$4,246 Member price

A waved headboard fully upholstered in linen is framed with a solid oak border.

The solid oak frame of our Aubrey bed creates a low, relaxed profile perched on tapered wooden legs. Characterised by its eye-catching, waved headboard, this style is upholstered in linen designed to match back to the rest of our collection.

### Details

Material: Oak, Engineered Hardwood, Foam, Poplar Veneer, Linen