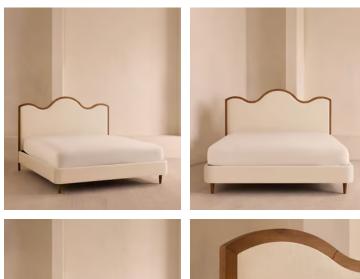

# Aubrey Bed, Superking, Linen, Bisque

\$4,995 Regular price \$4,246 Member price

A waved headboard fully upholstered in linen is framed with a solid oak border.

The solid oak frame of our Aubrey bed creates a low, relaxed profile perched on tapered wooden legs. Characterised by its eye-catching, waved headboard, this style is upholstered in linen designed to match back to the rest of our collection.

### Details

Material: Oak, Engineered Hardwood, Foam, Poplar Veneer, Linen