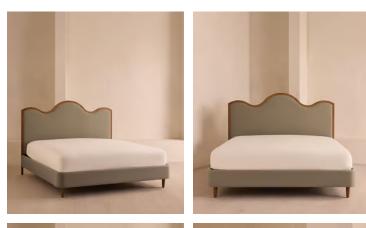

# Aubrey Bed, Queen, Linen, Mushroom, US

| \$4,495 | Regular price |
|---------|---------------|
| \$3,821 | Member price  |

A waved headboard fully upholstered in linen is framed with a solid oak border.

The solid oak frame of our Aubrey bed creates a low, relaxed profile perched on tapered wooden legs. Characterized by its eye-catching, waved headboard, this style is upholstered in linen designed to match back to the rest of our collection.