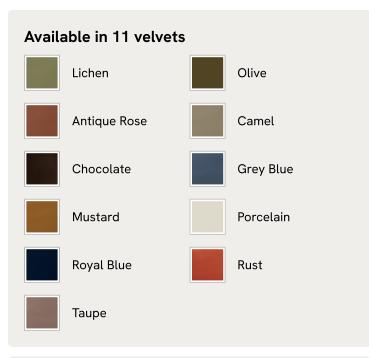

een, Linen, Mushroom, US

| \$4,495 | Regular price |
|---------|---------------|
| \$3,821 | Member price  |

A waved headboard fully upholstered in linen is framed with a solid oak border.

The solid oak frame of our Aubrey bed creates a low, relaxed profile perched on tapered wooden legs. Characterized by its eye-catching, waved headboard, this style is upholstered in linen designed to match back to the rest of our collection.

### Dimensions

Dimensions: H140 x W162 x D214cm / H55 x W64 x D84"

Weight: 127kg / 280lbs

Number of boxes: 3

- Box 1: H32 x W220 x D32cm / H12.6 x W86.6 x D12.6"
- Box 2: H35 x W179 x D26cm / H13.8 x W70.5 x D10.2"
- Box 3: H159 x W174 x D20cm / H62.6 x W68.5 x D7.9"

#### Details

Material: Oak, Engineered Hardwood, Foam, Poplar Veneer, Linen

## SOHO HOME



### Available in 2 sizes

King (H140 x W203 x D214cm / H55 x W80 x D84") Queen (H140 x W162 x D214cm / H55 x W64 x D84")