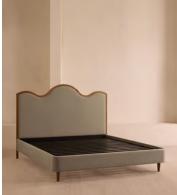

### Dimensions

Dimensions: H140 x W162 x D214cm / H55 x W64 x D84"

Weight: 127kg / 280lbs

Number of boxes: 3

- Box 1: H32 x W220 x D32cm / H12.6 x W86.6 x D12.6"
- Box 2: H35 x W179 x D26cm / H13.8 x W70.5 x D10.2"
- Box 3: H159 x W174 x D20cm / H62.6 x W68.5 x D7.9"

#### Details

Material: Oak, Engineered Hardwood, Foam, Poplar Veneer, Linen