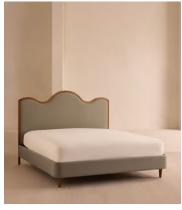

# Aubrey Bed, Superking, Linen, Mushroom

\$4,995 Regular price \$4,246 Member price

A waved headboard fully upholstered in linen is framed with a solid oak border.

The solid oak frame of our Aubrey bed creates a low, relaxed profile perched on tapered wooden legs. Characterised by its eye-catching, waved headboard, this style is upholstered in linen designed to match back to the rest of our collection.