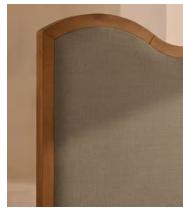

# Aubrey Bed, Superking, Linen, Mushroom

\$4,995 Regular price \$4,246 Member price

A waved headboard fully upholstered in linen is framed with a solid oak border.

The solid oak frame of our Aubrey bed creates a low, relaxed profile perched on tapered wooden legs. Characterised by its eye-catching, waved headboard, this style is upholstered in linen designed to match back to the rest of our collection.

### **Details**

Material: Oak, Engineered Hardwood, Foam, Poplar Veneer, Linen