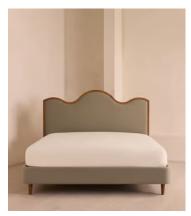

# Aubrey Bed, Superking, Linen, Mushroom

\$4,995 Regular price \$4,246 Member price

A waved headboard fully upholstered in linen is framed with a solid oak border.

The solid oak frame of our Aubrey bed creates a low, relaxed profile perched on tapered wooden legs. Characterised by its eye-catching, waved headboard, this style is upholstered in linen designed to match back to the rest of our collection.