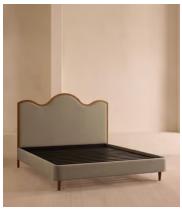

# Aubrey Bed, Superking, Linen, Mushroom

\$4,995 Regular price \$4,246 Member price

A waved headboard fully upholstered in linen is framed with a solid oak border.

The solid oak frame of our Aubrey bed creates a low, relaxed profile perched on tapered wooden legs. Characterised by its eye-catching, waved headboard, this style is upholstered in linen designed to match back to the rest of our collection.