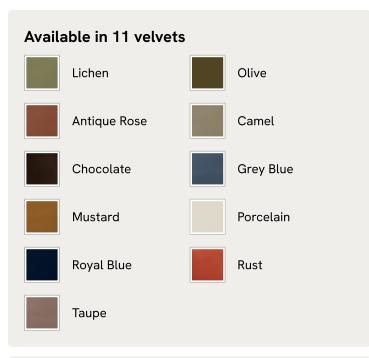

## Available in 10 linens



# Aubrey Bed, Queen, Linen, Ochre, US

\$4,495 Regular price \$3,821 Member price

A waved headboard fully upholstered in linen is framed with a solid oak border.

The solid oak frame of our Aubrey bed creates a low, relaxed profile perched on tapered wooden legs. Characterized by its eye-catching, waved headboard, this style is upholstered in linen designed to match back to the rest of our collection.

### Dimensions

Dimensions: H140 x W162 x D214cm / H55 x W64 x D84"

Weight: 127kg / 280lbs

Number of boxes: 3

- Box 1: H32 x W220 x D32cm / H12.6 x W86.6 x D12.6"
- Box 2: H35 x W179 x D26cm / H13.8 x W70.5 x D10.2"
- Box 3: H159 x W174 x D20cm / H62.6 x W68.5 x D7.9"

#### Details

Material: Oak, Engineered Hardwood, Foam, Poplar Veneer, Linen

# SOHO HOME



### Available in 2 sizes

King (H140 x W203 x D214cm / H55 x W80 x D84") Queen (H140 x W162 x D214cm / H55 x W64 x D84")