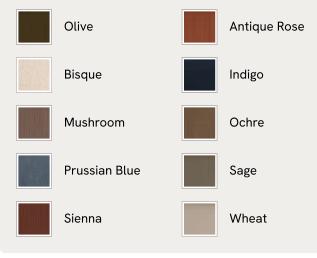

## SOHO HOME





#### Available in 10 linens



# Aubrey Bed, Queen, Linen, Ochre, US

\$4,495 Regular price \$3,821 Member price

A waved headboard fully upholstered in linen is framed with a solid oak border.

The solid oak frame of our Aubrey bed creates a low, relaxed profile perched on tapered wooden legs. Characterized by its eye-catching, waved headboard, this style is upholstered in linen designed to match back to the rest of our collection.

### Dimensions

Dimensions: H140 x W162 x D214cm / H55 x W64 x D84"

Weight: 127kg / 280lbs

Number of boxes: 3

- Box 1: H32 x W220 x D32cm / H12.6 x W86.6 x D12.6"
- Box 2: H35 x W179 x D26cm / H13.8 x W70.5 x D10.2"
- Box 3: H159 x W174 x D20cm / H62.6 x W68.5 x D7.9"

#### Details

Material: Oak, Engineered Hardwood, Foam, Poplar Veneer, Linen

# SOHO HOME



### Available in 2 sizes