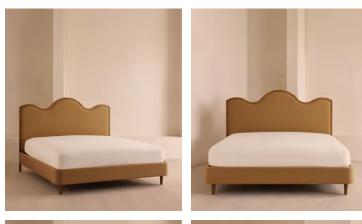

# Aubrey Bed, Queen, Linen, Ochre, US

\$4,495 Regular price \$3,821 Member price

A waved headboard fully upholstered in linen is framed with a solid oak border.

The solid oak frame of our Aubrey bed creates a low, relaxed profile perched on tapered wooden legs. Characterized by its eye-catching, waved headboard, this style is upholstered in linen designed to match back to the rest of our collection.