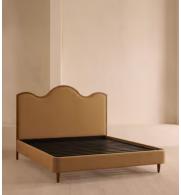

# Aubrey Bed, Queen, Linen, Ochre, US

\$4,495 Regular price \$3,821 Member price

A waved headboard fully upholstered in linen is framed with a solid oak border.

The solid oak frame of our Aubrey bed creates a low, relaxed profile perched on tapered wooden legs. Characterized by its eye-catching, waved headboard, this style is upholstered in linen designed to match back to the rest of our collection.