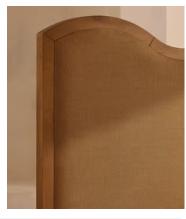

# Aubrey Bed, Superking, Linen, Ochre

\$4,995 Regular price \$4,246 Member price

A waved headboard fully upholstered in linen is framed with a solid oak border.

The solid oak frame of our Aubrey bed creates a low, relaxed profile perched on tapered wooden legs. Characterised by its eye-catching, waved headboard, this style is upholstered in linen designed to match back to the rest of our collection.

#### **Details**

Material: Oak, Engineered Hardwood, Foam, Poplar Veneer, Linen