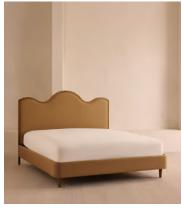

# Aubrey Bed, Superking, Linen, Ochre

\$4,995 Regular price \$4,246 Member price

A waved headboard fully upholstered in linen is framed with a solid oak border.

The solid oak frame of our Aubrey bed creates a low, relaxed profile perched on tapered wooden legs. Characterised by its eye-catching, waved headboard, this style is upholstered in linen designed to match back to the rest of our collection.