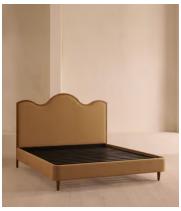

# Aubrey Bed, Superking, Linen, Ochre

\$4,995 Regular price \$4,246 Member price

A waved headboard fully upholstered in linen is framed with a solid oak border.

The solid oak frame of our Aubrey bed creates a low, relaxed profile perched on tapered wooden legs. Characterised by its eye-catching, waved headboard, this style is upholstered in linen designed to match back to the rest of our collection.

#### **Details**

Material: Oak, Engineered Hardwood, Foam, Poplar Veneer, Linen