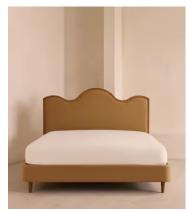

# Aubrey Bed, Superking, Linen, Ochre

\$4,995 Regular price \$4,246 Member price

A waved headboard fully upholstered in linen is framed with a solid oak border.

The solid oak frame of our Aubrey bed creates a low, relaxed profile perched on tapered wooden legs. Characterised by its eye-catching, waved headboard, this style is upholstered in linen designed to match back to the rest of our collection.