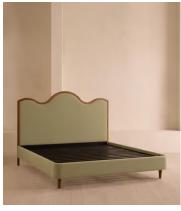

# Aubrey Bed, King, Linen, Sage, US

\$4,995 Regular price \$4,246 Member price

A waved headboard fully upholstered in linen is framed with a solid oak border.

The solid oak frame of our Aubrey bed creates a low, relaxed profile perched on tapered wooden legs. Characterized by its eye-catching, waved headboard, this style is upholstered in linen designed to match back to the rest of our collection.

### **Dimensions**

**Dimensions:** H140 x W203 x D214cm / H55 x W80 x D84"

Weight: 141kg / 310.9lbs
Number of boxes: 3

- Box 1: H32 x W220 x D32cm / H12.6 x W86.6 x D12.6"
- **Box 2**: H35 x W220 x D26cm / H13.8 x W86.6 x D10.2"
- Box 3: H159 x W215 x D20cm / H62.6 x W84.6 x D7.9"