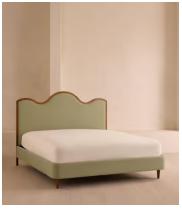

# Aubrey Bed, King, Linen, Sage, US

\$4,995 Regular price \$4,246 Member price

A waved headboard fully upholstered in linen is framed with a solid oak border.

The solid oak frame of our Aubrey bed creates a low, relaxed profile perched on tapered wooden legs. Characterized by its eye-catching, waved headboard, this style is upholstered in linen designed to match back to the rest of our collection.