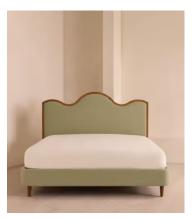

# Aubrey Bed, King, Linen, Sage, US

\$4,995 Regular price \$4,246 Member price

A waved headboard fully upholstered in linen is framed with a solid oak border.

The solid oak frame of our Aubrey bed creates a low, relaxed profile perched on tapered wooden legs. Characterized by its eye-catching, waved headboard, this style is upholstered in linen designed to match back to the rest of our collection.