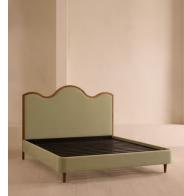

# Aubrey Bed, Queen, Linen, Sage, US

\$4,495 Regular price \$3,821 Member price

A waved headboard fully upholstered in linen is framed with a solid oak border.

The solid oak frame of our Aubrey bed creates a low, relaxed profile perched on tapered wooden legs. Characterized by its eye-catching, waved headboard, this style is upholstered in linen designed to match back to the rest of our collection.

#### Details

Material: Oak, Engineered Hardwood, Foam, Poplar Veneer, Linen