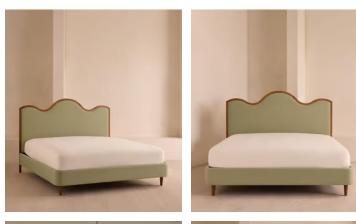

# Aubrey Bed, Queen, Linen, Sage, US

\$4,495 Regular price \$3,821 Member price

A waved headboard fully upholstered in linen is framed with a solid oak border.

The solid oak frame of our Aubrey bed creates a low, relaxed profile perched on tapered wooden legs. Characterized by its eye-catching, waved headboard, this style is upholstered in linen designed to match back to the rest of our collection.

## Dimensions

Dimensions: H140 x W162 x D214cm / H55 x W64 x D84"

Weight: 127kg / 280lbs

Number of boxes: 3

- Box 1: H32 x W220 x D32cm / H12.6 x W86.6 x D12.6"
- Box 2: H35 x W179 x D26cm / H13.8 x W70.5 x D10.2"
- Box 3: H159 x W174 x D20cm / H62.6 x W68.5 x D7.9"