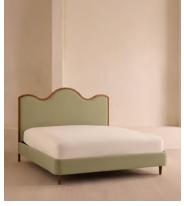

# Aubrey Bed, King, Linen, Sage

\$4,495 Regular price \$3,821 Member price

A waved headboard fully upholstered in linen is framed with a solid oak border.

The solid oak frame of our Aubrey bed creates a low, relaxed profile perched on tapered wooden legs. Characterised by its eye-catching, waved headboard, this style is upholstered in linen designed to match back to the rest of our collection.