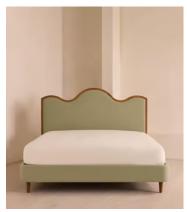

# Aubrey Bed, King, Linen, Sage

\$4,495 Regular price \$3,821 Member price

A waved headboard fully upholstered in linen is framed with a solid oak border.

The solid oak frame of our Aubrey bed creates a low, relaxed profile perched on tapered wooden legs. Characterised by its eye-catching, waved headboard, this style is upholstered in linen designed to match back to the rest of our collection.