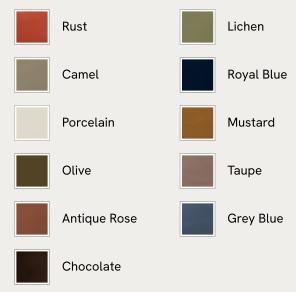

## SOHO HOME







### Available in 11 velvets



# Conall Three Seater Sofa, Velvet, Olive, US

\$4,995 Regular price \$4,246 Member price

A curved backrest leads seamlessly into two arms to create a minimalist, cocooning shape.

A seamless seat cushion alongside unified back and armrests give the Conall sofa a streamlined, minimalist silhouette, while the rounded sides keep it feeling cozy. It's fully upholstered in velvet, available in our full made-to-order palette, with bold, oversized piping following its curved lines.

### **Dimensions**

Dimensions: H76 x W224 x D104cm / H30 x W88 x D41" Weight: 89kg / 196.2lbs Packaged dimensions: H76 x W229 x D109cm / H29.9 x W90.2 x D42.9"

#### Details

Arm height: 26" Fabric: 85% Cotton, 15% Polyester (100% Cotton Pile) Feet: Oak Frame: Engineered hardwood and Birch Removable cushions: No