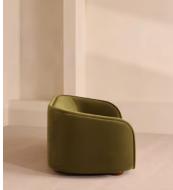

# Conall Three Seater Sofa, Velvet, Olive, US

\$4,995 Regular price \$4,246 Member price

A curved backrest leads seamlessly into two arms to create a minimalist, cocooning shape.

A seamless seat cushion alongside unified back and armrests give the Conall sofa a streamlined, minimalist silhouette, while the rounded sides keep it feeling cozy. It's fully upholstered in velvet, available in our full made-to-order palette, with bold, oversized piping following its curved lines.