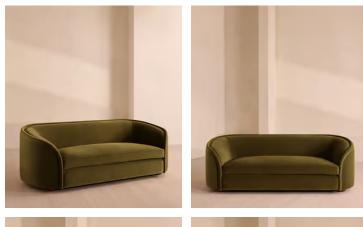

# Conall Three Seater Sofa, Velvet, Olive, US

\$4,995 Regular price \$4,246 Member price

A curved backrest leads seamlessly into two arms to create a minimalist, cocooning shape.

A seamless seat cushion alongside unified back and armrests give the Conall sofa a streamlined, minimalist silhouette, while the rounded sides keep it feeling cozy. It's fully upholstered in velvet, available in our full made-to-order palette, with bold, oversized piping following its curved lines.

### **Dimensions**

Dimensions: H76 x W224 x D104cm / H30 x W88 x D41" Weight: 89kg / 196.2lbs Packaged dimensions: H76 x W229 x D109cm / H29.9 x W90.2 x D42.9"

#### Details

Arm height: 26" Fabric: 85% Cotton, 15% Polyester (100% Cotton Pile) Feet: Oak Frame: Engineered hardwood and Birch Removable cushions: No Removable legs: No Seat depth: 28.3" Seat height: 18.1" Seat width: 63.4" Care instructions: Dust often using a clean, soft, dry and lint-free cloth.