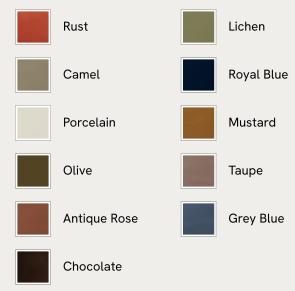

## SOHO HOME





### Available in 11 velvets



# Conall Three Seater Sofa, Velvet, Porcelain, US

\$4,995 Regular price \$4,246 Member price

A curved backrest leads seamlessly into two arms to create a minimalist, cocooning shape.

A seamless seat cushion alongside unified back and armrests give the Conall sofa a streamlined, minimalist silhouette, while the rounded sides keep it feeling cozy. It's fully upholstered in velvet, available in our full made-to-order palette, with bold, oversized piping following its curved lines.

### Dimensions

Dimensions: H76 x W224 x D104cm / H30 x W88 x D41" Weight: 89kg / 196.2lbs Packaged dimensions: H76 x W229 x D109cm / H29.9 x W90.2 x D42.9"

### Details

Arm height: 26" Fabric: 85% Cotton, 15% Polyester (100% Cotton Pile) Feet: Oak Frame: Engineered hardwood and Birch Removable cushions: No R