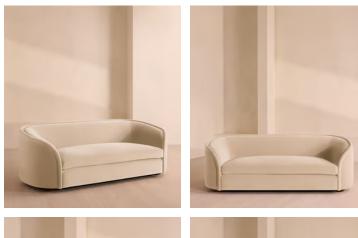

# Conall Three Seater Sofa, Velvet, Porcelain, US

\$4,995 Regular price \$4,246 Member price

A curved backrest leads seamlessly into two arms to create a minimalist, cocooning shape.

A seamless seat cushion alongside unified back and armrests give the Conall sofa a streamlined, minimalist silhouette, while the rounded sides keep it feeling cozy. It's fully upholstered in velvet, available in our full made-to-order palette, with bold, oversized piping following its curved lines.

### Dimensions

Dimensions: H76 x W224 x D104cm / H30 x W88 x D41" Weight: 89kg / 196.2lbs Packaged dimensions: H76 x W229 x D109cm / H29.9 x W90.2 x D42.9"

### Details

Arm height: 26" Fabric: 85% Cotton, 15% Polyester (100% Cotton Pile) Feet: Oak Frame: Engineered hardwood and Birch Removable cushions: No Removable legs: No Seat depth: 28.3" Seat height: 18.1" Seat width: 63.4" Care instructions: Dust often using a clean, soft, dry and lint-free cloth.