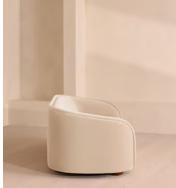

# Conall Three Seater Sofa, Velvet, Porcelain, US

\$4,995 Regular price \$4,246 Member price

A curved backrest leads seamlessly into two arms to create a minimalist, cocooning shape.

A seamless seat cushion alongside unified back and armrests give the Conall sofa a streamlined, minimalist silhouette, while the rounded sides keep it feeling cozy. It's fully upholstered in velvet, available in our full made-to-order palette, with bold, oversized piping following its curved lines.