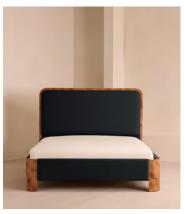

# Tremont Bed, King, Linen, Indigo, US

\$5,995 Regular price \$5,096 Member price

A statement headboard crafted from dark-stained timber is fitted with floating shelves for bedside storage.

Body copy

Inspired by the bedrooms of Soho House Nashville, the new Tremont bed features a sculptural timber frame with light, linen upholstery in bespoke shades. Tonal wooden shelves at either side of the headboard offer space for bedside books, table lamps or decor.