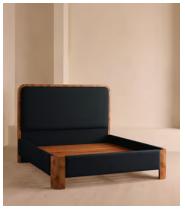

# Tremont Bed, King, Linen, Indigo, US

\$5,995 Regular price \$5,096 Member price

A statement headboard crafted from dark-stained timber is fitted with floating shelves for bedside storage.

Body copy

Inspired by the bedrooms of Soho House Nashville, the new Tremont bed features a sculptural timber frame with light, linen upholstery in bespoke shades. Tonal wooden shelves at either side of the headboard offer space for bedside books, table lamps or decor.