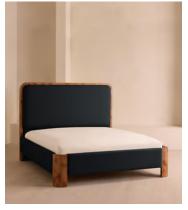

# Tremont Bed, King, Linen, Indigo, US

\$5,995 Regular price \$5,096 Member price

A statement headboard crafted from dark-stained timber is fitted with floating shelves for bedside storage.

Body copy

Inspired by the bedrooms of Soho House Nashville, the new Tremont bed features a sculptural timber frame with light, linen upholstery in bespoke shades. Tonal wooden shelves at either side of the headboard offer space for bedside books, table lamps or decor.