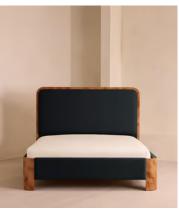

# Tremont Bed, Queen, Linen, Indigo, US

\$5,795 Regular price \$4,926 Member price

As seen in Soho House Nashville, the Tremont bed features a sculptural Mappa burl frame in a warm mid-tone finish and linen upholstery, turning the headboard into a defining design element. Burl detail to the back means this particular style can float within a space and work as a room divider.