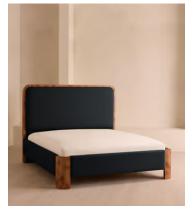

# Tremont Bed, Queen, Linen, Indigo, US

\$5,795 Regular price \$4,926 Member price

As seen in Soho House Nashville, the Tremont bed features a sculptural Mappa burl frame in a warm mid-tone finish and linen upholstery, turning the headboard into a defining design element. Burl detail to the back means this particular style can float within a space and work as a room divider.