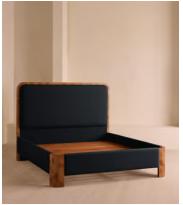

# Tremont Bed, Queen, Linen, Indigo, US

\$5,795 Regular price \$4,926 Member price

As seen in Soho House Nashville, the Tremont bed features a sculptural Mappa burl frame in a warm mid-tone finish and linen upholstery, turning the headboard into a defining design element. Burl detail to the back means this particular style can float within a space and work as a room divider.

### **Dimensions**

**Dimensions:** H150 x W220 x D195cm / H59 x W87 x D77"

**Weight:** 164kg / 361.6lbs

Number of boxes: 3

- **Box 1:** H222 x W35 x D42cm / H87.4 x W13.8 x D16.5"
- Box 2: H183 x W28 x D62cm / H72 x W11 x D24.4"
- **Box 3:** H179 x W25 x D167cm / H70.5 x W9.8 x D65.7"