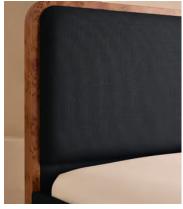

# Tremont Bed, Queen, Linen, Indigo, US

\$5,795 Regular price \$4,926 Member price

As seen in Soho House Nashville, the Tremont bed features a sculptural Mappa burl frame in a warm mid-tone finish and linen upholstery, turning the headboard into a defining design element. Burl detail to the back means this particular style can float within a space and work as a room divider.