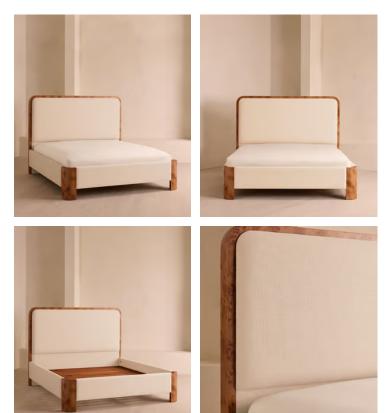

## Tremont Bed, Superking, Linen, Bisque

\$5,995 Regular price \$5,096 Member price

As seen in Soho House Nashville, the Tremont bed features a sculptural Mappa burl frame in a warm mid-tone finish and linen upholstery, turning the headboard into a defining design element. Burl detail to the back means this particular style can float within a space and work as a room divider.